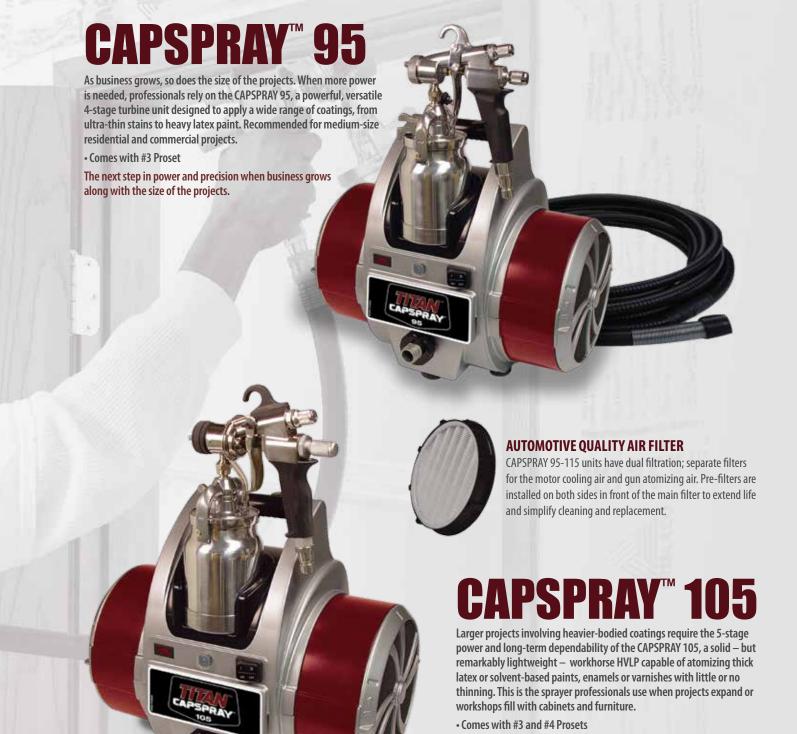

#### **CAPSPRAY 95**

## Air Pressure 9.5 PSI Turbine 4-Stage Tangential Hose Length 30' Gun Included Maxum II Proset #3 Weight 21.0 lbs P/N 0524032

#### **CAPSPRAY 105**

| Air Pressure | 10.5 PSI           |
|--------------|--------------------|
| Turbine      | 5-Stage Tangential |
| Hose Length  | 30' + 5' Whip      |
| Gun Included | Maxum Elite        |
| Proset       | #3                 |
| Weight       | 22.0 lbs           |
| P/N          | 0524033            |

Recommended for larger residential and commercial projects where specifications call for a variety of light and heavy-bodied coatings.

#### **AUTOMOTIVE QUALITY AIR FILTER**

CAPSPRAY 95-115 units have dual filtration; separate filters for the motor cooling air and gun atomizing air. Pre-filters are installed on both sides in front of the main filter to extend life and simplify cleaning and replacement.

#### **CAPSPRAY 115**

| Air Pressure | 11.5 PSI           |
|--------------|--------------------|
| Turbine      | 6-Stage Tangential |
| Hose Length  | 30' + 5' Whip      |
| Gun Included | Maxum Elite        |
| Weight       | 23.0 lbs           |
| P/N          | 0524034            |