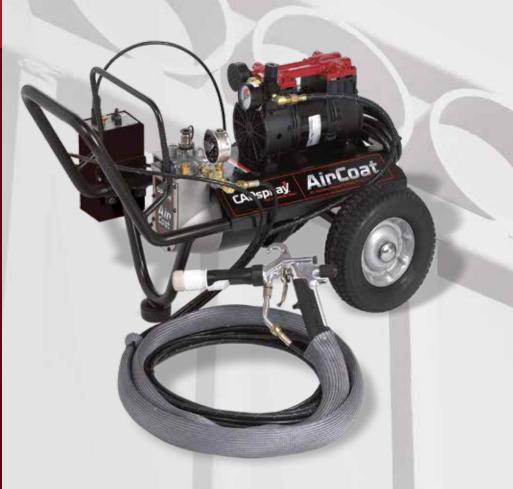

## POWER CART & 2 QT REMOTE CUP SYSTEM

#### **HVLP POWER CART**

When the project is so big that the standard one-quart cup, 2 quart remote cup, or even the transfer pump system can't handle the capacity, it's time to invest in the CAPSPRAY Power Cart, a compact, lightweight solution to major application projects.

- · Higher performance compressor for greater material output
- · Auto Shut-Off for quiet operation, lower heat, greater efficiency and longer operating life
- Positive lock mechanism for easy mounting of all CAPSPRAY turbine units
- · Solid polymer/steel construction combines strength and light weight
- · Convenient tool and gun storage compartment
- · Exclusive telescoping handle for easy storage
- · Hose wrap for easy storage of air and fluid hose
- 2.5 gallon pressure pot is powder-coated and equipped with regulator and gauge
- · Pot liners available for easy clean up

Ideal for jobs where mobility from one application area to another is critical to the speedy completion of the project.

#### **POWER CART**

| Pressure Pot Size              | 2.5 gal |
|--------------------------------|---------|
| Max. Hose Length               | 30′     |
| Compressor                     | 1/5 HP  |
| Unit Weight                    | 72 lbs  |
| P/N                            | 0524000 |
| Accomodates all Capspray units |         |