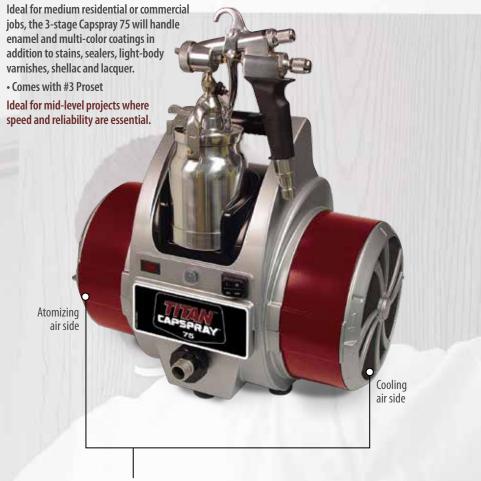

## CAPSPRAY™ 75

#### **CAPSPRAY 75**

| Air Pressure | 7.5 PSI            |
|--------------|--------------------|
| Turbine      | 3-Stage Tangential |
| Hose Length  | 25′                |
| Gun Included | Maxum II           |
| Proset       | #3                 |
| Weight       | 20.5 lbs           |
| P/N          | 0524031            |

Recommended for larger residential and commercial projects where specifications call for a variety of light and heavy-bodied coatings.