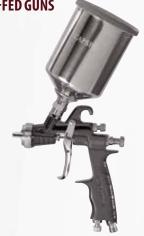

### CAPSPRAY™ 115

#### **CAPSPRAY 115**

| Air Pressure | 11.5 PSI           |
|--------------|--------------------|
| Turbine      | 6-Stage Tangential |
| Hose Length  | 30' + 5' Whip      |
| Gun Included | Maxum Elite        |
| Weight       | 23.0 lbs           |
| P/N          | 0524034            |