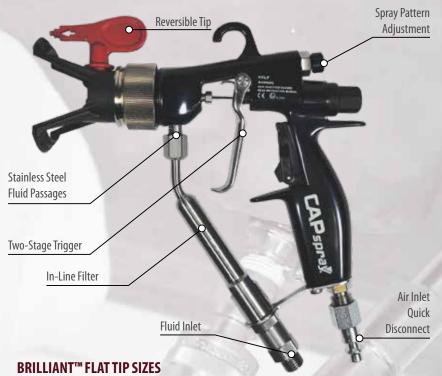

## **MAXUM II GUN**

Designed for maximum control and pinpoint-accurate coating delivery, the Maxum II is an excellent choice for contractors and finishing professionals that need a precise fine finishing tool.

· Ability to convert from non-bleeder to bleeder gun

• Comes standard with a #3 Proset (Needle set)

#### **MAXUM II GUN**

Pressure Fed 1 Quart Cup

P/N 0524041