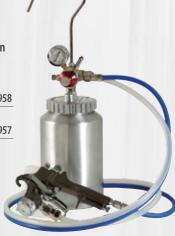

## **CAPSPRAY™ HVLP TRANSFER PUMP**

This revolutionary piston pump turns your HVLP fine finish gun into a production finishing tool.

- Pumps directly out of containers like 1 gallon can
- Allows for continuous painting applications
- 4 pumping speeds with an adjustable pressure control
- Pumps stains to interior latex
- Easy, fast clean up
- Eliminates the need for a quart cup, 2 quart remote or pressure pot
- Includes suction and return tubes, 30' paint hose, and filter
- Fits directly into the CAPSPRAY 75, 95, 105, or 115

#### **HVLP TRANSFER PUMP**

| Max. Fluid Pressure | 35 PSI (2.4 MPa) |  |  |  |
|---------------------|------------------|--|--|--|
| Max. Fluid Flow     | 20 oz / min      |  |  |  |
| Flushing Flow Rate  | 40 oz / min      |  |  |  |
| Unit Weight         | 3.3 lbs (1.5 kg) |  |  |  |
| Max. Hose Length    | 30′ (9.1 m)      |  |  |  |
| P/N                 | 0524038          |  |  |  |
|                     |                  |  |  |  |