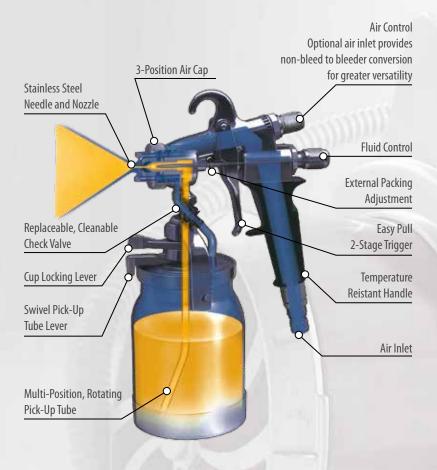

## CAPSPRAY™ 75

#### **DUAL AIR FILTER**

All units have dual filtration; separate filters for the motor cooling air and gun atomizing air. Pre-filters are installed on both sides in front of the main filter to extend life and simplify cleaning and replacement.

#### **TOOL BOX**

All models include a convienent built-in tool box for needles, nozzles, air caps and nozzle wrench.

#### **CAPSPRAY 75**

| Air Pressure | 7.5 PSI            |
|--------------|--------------------|
| Turbine      | 3-Stage Tangential |
| Hose Length  | 25′                |
| Gun Included | Maxum II           |
| Proset       | #3                 |
| Weight       | 20.5 lbs           |
| P/N          | 0524031            |