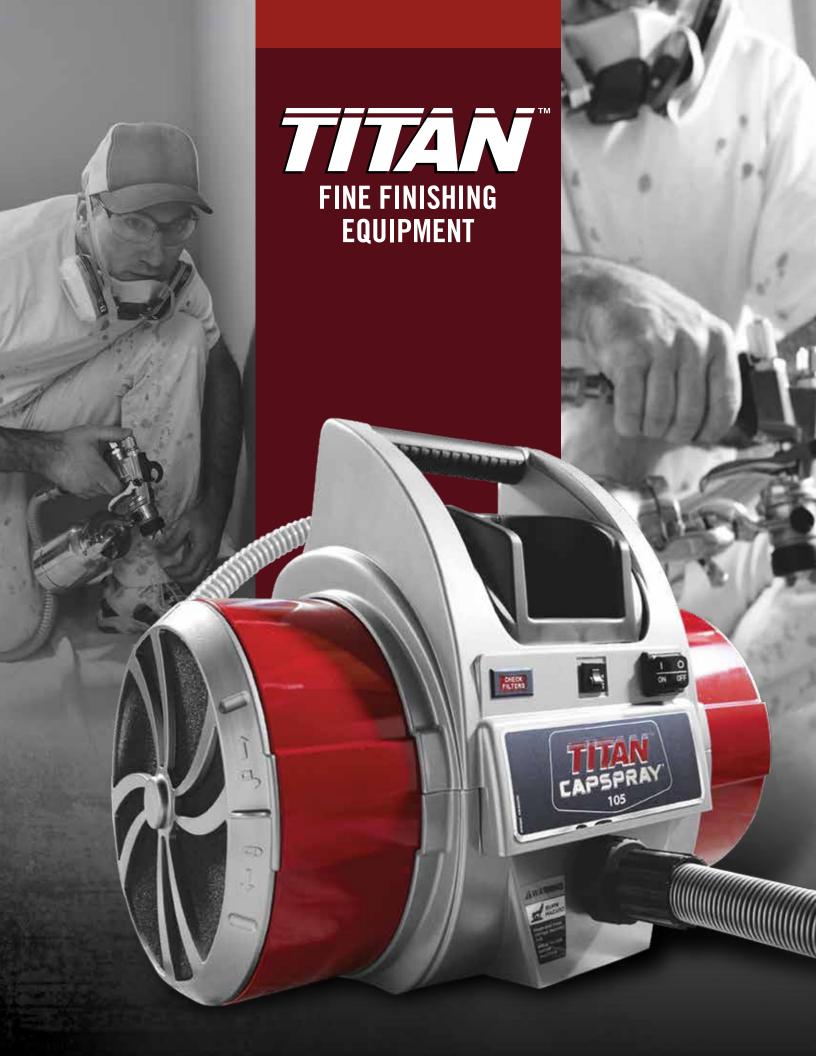

## CAPSPRAY™ 75

#### **CAPSPRAY 105**

| Air Pressure | 10.5 PSI           |
|--------------|--------------------|
| Turbine      | 5-Stage Tangential |
| Hose Length  | 30' + 5' Whip      |
| Gun Included | Maxum Elite        |
| Proset       | #3                 |
| Weight       | 22.0 lbs           |
| P/N          | 0524033            |