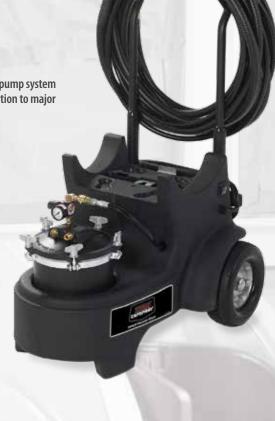

#### **HVLP POWER CART**

When the project is so big that the standard one-quart cup, 2 quart remote cup, or even the transfer pump system can't handle the capacity, it's time to invest in the CAPSPRAY Power Cart, a compact, lightweight solution to major application projects.

- · Higher performance compressor for greater material output
- · Auto Shut-Off for quiet operation, lower heat, greater efficiency and longer operating life
- Positive lock mechanism for easy mounting of all CAPSPRAY turbine units
- · Solid polymer/steel construction combines strength and light weight
- · Convenient tool and gun storage compartment
- · Exclusive telescoping handle for easy storage
- · Hose wrap for easy storage of air and fluid hose
- 2.5 gallon pressure pot is powder-coated and equipped with regulator and gauge
- · Pot liners available for easy clean up

Ideal for jobs where mobility from one application area to another is critical to the speedy completion of the project.

#### **POWER CART**

| Pressure Pot Size              | 2.5 gal |
|--------------------------------|---------|
| Max. Hose Length               | 30′     |
| Compressor                     | 1/5 HP  |
| Unit Weight                    | 72 lbs  |
| P/N                            | 0524000 |
| Accomodates all Capspray units |         |