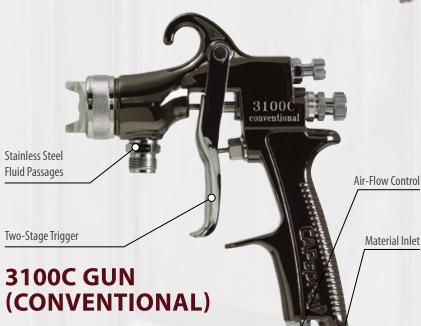

## **MAXUM II GUN**

Designed for maximum control and pinpoint-accurate coating delivery, the Maxum II is an excellent choice for contractors and finishing professionals that need a precise fine finishing tool.

· Ability to convert from non-bleeder to bleeder gun

• Comes standard with a #3 Proset (Needle set)

#### **MAXUM II GUN**

Pressure Fed 1 Quart Cup

P/N 0524041