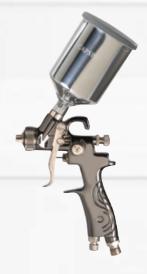

## **MAXUM II GUN**

Designed for maximum control and pinpoint-accurate coating delivery, the Maxum II is an excellent choice for contractors and finishing professionals that need a precise fine finishing tool.

· Ability to convert from non-bleeder to bleeder gun

• Comes standard with a #3 Proset (Needle set)

#### **MAXUM II GUN**

Pressure Fed 1 Quart Cup

P/N 0524041