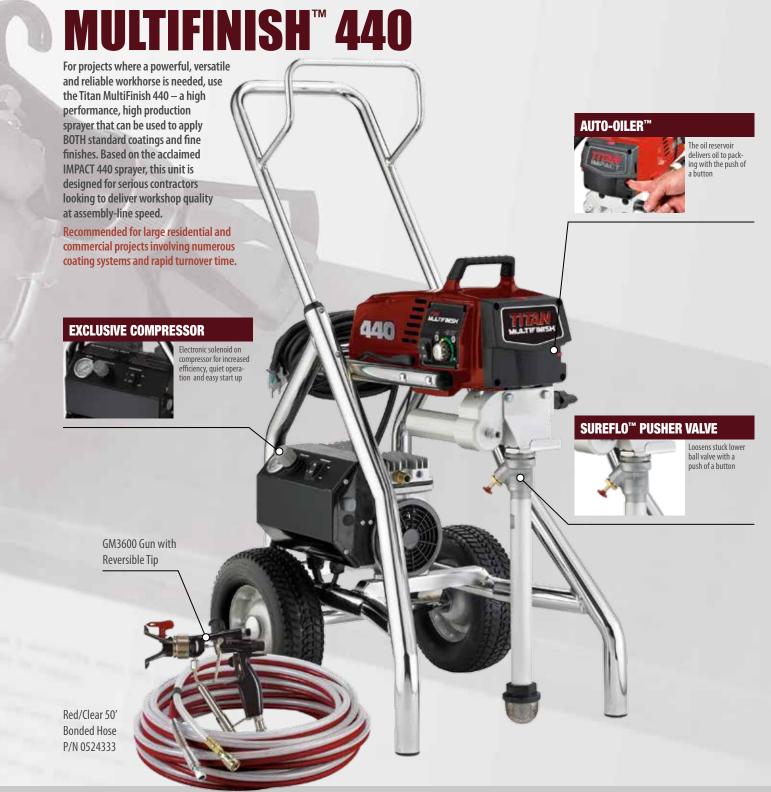

## AIRLESS & AIR ASSISTED

There will always be projects where speed trumps transfer efficiency and yet a fine finish is still the ultimate goal. Even the best HVLP sprayer can't compete with the speed of an airless unit and for those jobs — new construction woodwork, production-grade cabinetry, etc. — where production speed is essential, contractors and finishing professionals turn to the power and precision of Titan airless and air-assisted sprayers.

## What sets Titan CAPSPRAY apart from the others?

**POWER**: Airless power will atomize the heaviest coatings without thinning while maintaining perfect spray patterns with no spitting or spattering

**VERSATILITY**: Apply a broad range of coating materials, from the thinnest stains and lacquers to interior and exterior latex primers and paints

INTELLIGENT DESIGN: Compact, simple and lightweight, these units are easy to use, easy to transport and easy to store