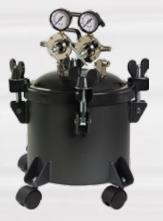

#### **HVLP POWER CART**

When the project is so big that the standard one-quart cup, 2 quart remote cup, or even the transfer pump system can't handle the capacity, it's time to invest in the CAPSPRAY Power Cart, a compact, lightweight solution to major application projects.

- · Higher performance compressor for greater material output
- · Auto Shut-Off for quiet operation, lower heat, greater efficiency and longer operating life
- Positive lock mechanism for easy mounting of all CAPSPRAY turbine units
- · Solid polymer/steel construction combines strength and light weight
- · Convenient tool and gun storage compartment
- · Exclusive telescoping handle for easy storage
- · Hose wrap for easy storage of air and fluid hose
- 2.5 gallon pressure pot is powder-coated and equipped with regulator and gauge
- · Pot liners available for easy clean up

Ideal for jobs where mobility from one application area to another is critical to the speedy completion of the project.

#### **POWER CART**

| Pressure Pot Size              | 2.5 gal |
|--------------------------------|---------|
| Max. Hose Length               | 30′     |
| Compressor                     | 1/5 HP  |
| Unit Weight                    | 72 lbs  |
| P/N                            | 0524000 |
| Accomodates all Capspray units |         |