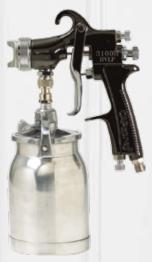

### **MAXUM ELITE GUN**

The Maxum Elite gun is designed for contractors and finishing professionals that expect flawless results with the versatility to use gravity or siphon fed cup gun.

#### **MAXUM ELITE GUN**

| Pressure Fed 1 Quart Cup         | P/N 0524027 |
|----------------------------------|-------------|
| Gravity Gun with Stand           | P/N 0524052 |
| Front End Accessory with #3 NNK  | P/N 0524073 |
| Front End Accessory with #4 NNK  | P/N 0524074 |
| Gravity Cup Accessory with stand | P/N 0524045 |