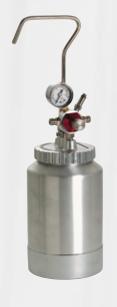

## **CAPSPRAY™ HVLP TRANSFER PUMP**

This revolutionary piston pump turns your HVLP fine finish gun into a production finishing tool.

- Pumps directly out of containers like 1 gallon can
- Allows for continuous painting applications
- 4 pumping speeds with an adjustable pressure control
- Pumps stains to interior latex
- Easy, fast clean up
- Eliminates the need for a quart cup, 2 quart remote or pressure pot
- Includes suction and return tubes, 30' paint hose, and filter
- Fits directly into the CAPSPRAY 75, 95, 105, or 115

#### **HVLP TRANSFER PUMP**

| Max. Fluid Pressure | 35 PSI (2.4 MPa) |  |  |  |
|---------------------|------------------|--|--|--|
| Max. Fluid Flow     | 20 oz / min      |  |  |  |
| Flushing Flow Rate  | 40 oz / min      |  |  |  |
| Unit Weight         | 3.3 lbs (1.5 kg) |  |  |  |
| Max. Hose Length    | 30′ (9.1 m)      |  |  |  |
| P/N                 | 0524038          |  |  |  |
|                     |                  |  |  |  |