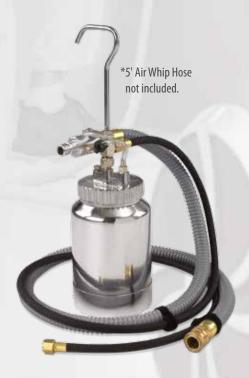

#### **2 QT REMOTE CUP**

Need higher material capacity? Now you can transform your turbine system into a high capacity sprayer without adding the cost and weight of a bulky air compressor. The CAPSPRAY Remote Cup System enables you to increase spraying time between refills. For use with CAPSPRAY 75–115 sprayers.

- Doubles the reservoir capacity of standard HVLP guns
- · Reduces fatigue by removing the weight of the coating material from the gun
- · Easier to paint inside cabinets and other hard to reach areas
- · Elimination of the spray cup allows for upside down spraying
- Weighs less than competitive two quart systems
- No external compressor required

#### **2 QT REMOTE CUP**

| Hose, Fluid | 5                      |
|-------------|------------------------|
| Powered by  | Capspray 75/95/105/115 |
| Cup Size    | 2 qt                   |
| P/N         | 0524203                |

\*Must purchase 5' Air Whip Hose for Capspray 75/95. (Air Whip Hose included with Capspray 105/115)

Air Whip Hose P/N 0524405A