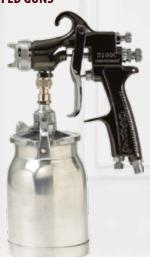

## **MAXUM II GUN**

Designed for maximum control and pinpoint-accurate coating delivery, the Maxum II is an excellent choice for contractors and finishing professionals that need a precise fine finishing tool.

· Ability to convert from non-bleeder to bleeder gun

• Comes standard with a #3 Proset (Needle set)

#### **MAXUM II GUN**

Pressure Fed 1 Quart Cup

P/N 0524041