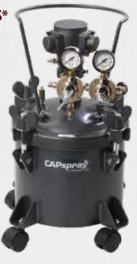

#### **CAPSPRAY 75**

| Air Pressure | 7.5 PSI            |
|--------------|--------------------|
| Turbine      | 3-Stage Tangential |
| Hose Length  | 25′                |
| Gun Included | Maxum II           |
| Proset       | #3                 |
| Weight       | 20.5 lbs           |
| P/N          | 0524031            |