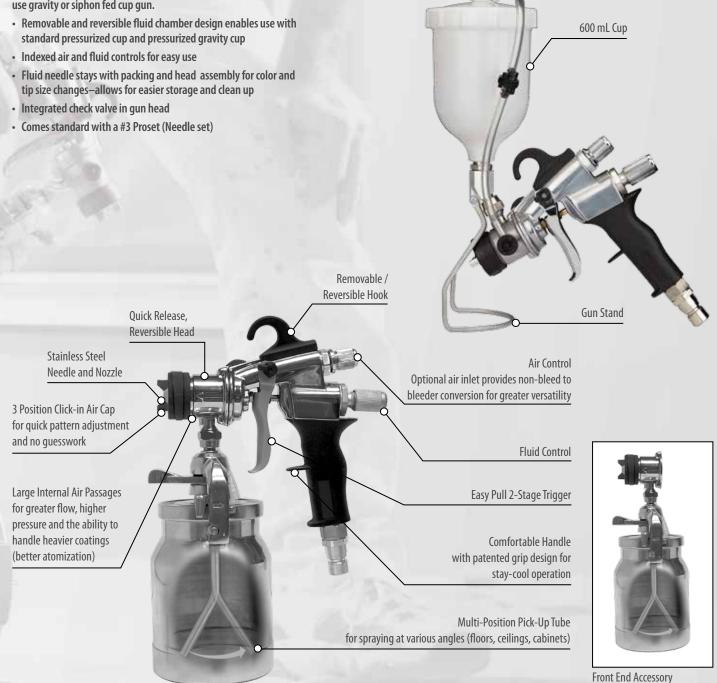

### **MAXUM ELITE GUN**

The Maxum Elite gun is designed for contractors and finishing professionals that expect flawless results with the versatility to use gravity or siphon fed cup gun.

#### **MAXUM ELITE GUN**

| Pressure Fed 1 Quart Cup         | P/N 0524027 |
|----------------------------------|-------------|
| Gravity Gun with Stand           | P/N 0524052 |
| Front End Accessory with #3 NNK  | P/N 0524073 |
| Front End Accessory with #4 NNK  | P/N 0524074 |
| Gravity Cup Accessory with stand | P/N 0524045 |