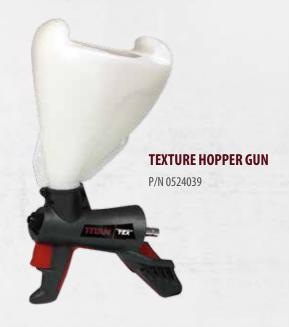

#### **TEXTURE HOPPER GUN AND ACCESSORIES**

| Capspray PowerTex Gun          | 0524039 |
|--------------------------------|---------|
| CS PowerTex Hopper with O-ring | 0520206 |
| CS PowerTex Air Adj. Valve     | 0524966 |
| Air Hose Adapter Assembly      | 0520211 |
| CS PowerTex Nozzle Kit         | 0524567 |