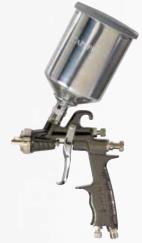

## CAPSPRAY™ 75

#### **CAPSPRAY 75**

| Air Pressure | 7.5 PSI            |
|--------------|--------------------|
| Turbine      | 3-Stage Tangential |
| Hose Length  | 25′                |
| Gun Included | Maxum II           |
| Proset       | #3                 |
| Weight       | 20.5 lbs           |
| P/N          | 0524031            |