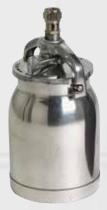

#### **2 QT REMOTE CUP**

Need higher material capacity? Now you can transform your turbine system into a high capacity sprayer without adding the cost and weight of a bulky air compressor. The CAPSPRAY Remote Cup System enables you to increase spraying time between refills. For use with CAPSPRAY 75–115 sprayers.

- Doubles the reservoir capacity of standard HVLP guns
- · Reduces fatigue by removing the weight of the coating material from the gun
- · Easier to paint inside cabinets and other hard to reach areas
- · Elimination of the spray cup allows for upside down spraying
- Weighs less than competitive two quart systems
- No external compressor required

The perfect tool to maximize application capabilities and opportunities while minimizing strain and fatigue.

#### **2 QT REMOTE CUP**

| Hose, Fluid | 5                      |
|-------------|------------------------|
| Powered by  | Capspray 75/95/105/115 |
| Cup Size    | 2 qt                   |
| P/N         | 0524203                |