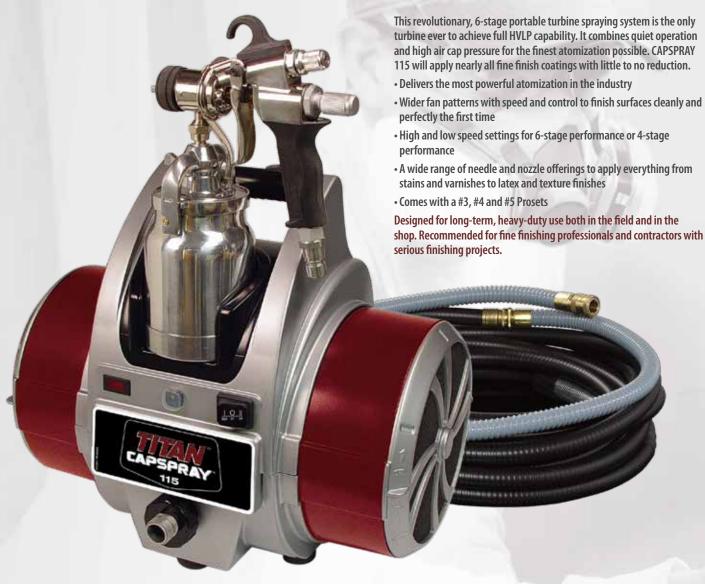

### CAPSPRAY™ 115

#### **AUTOMOTIVE QUALITY AIR FILTER**

CAPSPRAY 95-115 units have dual filtration; separate filters for the motor cooling air and gun atomizing air. Pre-filters are installed on both sides in front of the main filter to extend life and simplify cleaning and replacement.

#### **CAPSPRAY 115**

| Air Pressure | 11.5 PSI           |
|--------------|--------------------|
| Turbine      | 6-Stage Tangential |
| Hose Length  | 30' + 5' Whip      |
| Gun Included | Maxum Elite        |
| Weight       | 23.0 lbs           |
| P/N          | 0524034            |