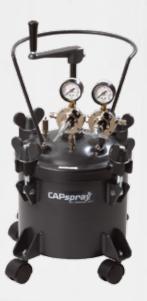

## Air Pressure 9.5 PSI Turbine 4-Stage Tangential Hose Length 30' Gun Included Maxum II Proset #3 Weight 21.0 lbs P/N 0524032