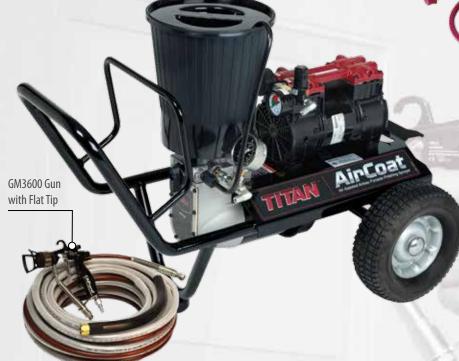

## AIRLESS & AIR ASSISTED

There will always be projects where speed trumps transfer efficiency and yet a fine finish is still the ultimate goal. Even the best HVLP sprayer can't compete with the speed of an airless unit and for those jobs — new construction woodwork, production-grade cabinetry, etc. — where production speed is essential, contractors and finishing professionals turn to the power and precision of Titan airless and air-assisted sprayers.

## What sets Titan CAPSPRAY apart from the others?

**POWER**: Airless power will atomize the heaviest coatings without thinning while maintaining perfect spray patterns with no spitting or spattering

**VERSATILITY**: Apply a broad range of coating materials, from the thinnest stains and lacquers to interior and exterior latex primers and paints

INTELLIGENT DESIGN: Compact, simple and lightweight, these units are easy to use, easy to transport and easy to store