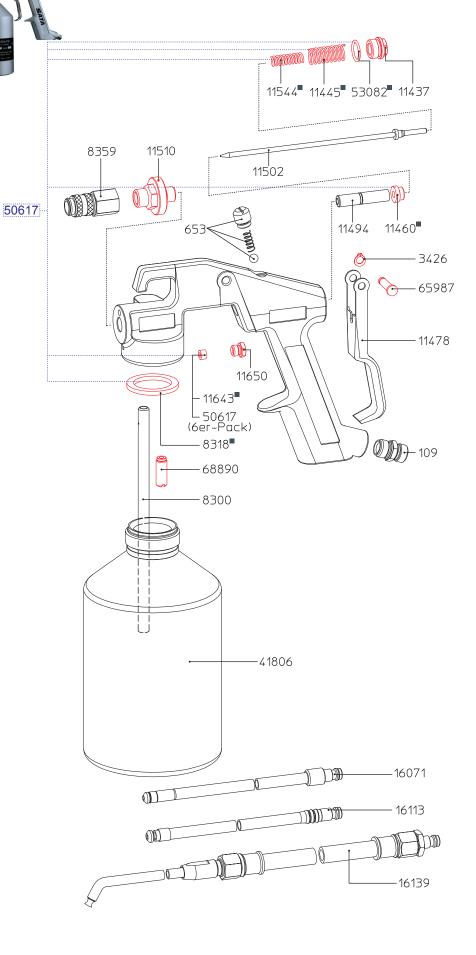

## **SATA HRS**

| Art. No./ Descr.                                                                                          | 5       |
|-----------------------------------------------------------------------------------------------------------|---------|
| 9779                                                                                                      |         |
| Repair kit for SATA HRS                                                                                   | uett    |
| 109<br>Air connection piece G 1/4                                                                         | 11 12 1 |
| 653<br>Back-check valve, cpl.                                                                             |         |
| 3426<br>Locking plate 4 mm DIN 6799 stainless steel for trigger                                           |         |
| 8300<br>Suction pipe for HKD, drilled                                                                     |         |
| 8318<br>Sealing ring                                                                                      |         |
| 8359<br>Free passage type quick coupling, connection I                                                    |         |
| 11437<br>End screw                                                                                        |         |
| 11445<br>Compression spring for air piston                                                                |         |
| 11460<br>Air piston                                                                                       |         |
| 11478<br>Trigger for HRS, ready for assembly                                                              |         |
| 11494<br>Cam rod HRS, complete with O-ring                                                                |         |
| 11502<br>Paint needle 1,5 HRS, complete with needle sleeve                                                |         |
| 11510<br>Mixing cap HRS, completely machined                                                              |         |
| 11544<br>Compression spring for paint needle                                                              |         |
| 11643<br>Packing for paint needle                                                                         |         |
| 11650<br>Stuffing box                                                                                     |         |
| 16071<br>Door wand 1100 mm long, 8 mm dia. connection I                                                   |         |
| 16113<br>Nylon wand 1300 mm long and 8 mm dia., connection I                                              |         |
| 16139<br>Hook wand, consisting of guiding hose 16063, spray pipe<br>24513, connection I                   |         |
| 35204 <sup>=</sup><br>Wear-and-tear parts kit                                                             |         |
| 41806<br>1 liter aluminium pressure pot f. HRS max. pressure 10<br>bar/150psi complete with threaded ring |         |
| 50617<br>Set of packings                                                                                  |         |
| 53082<br>O ring 12 x 1.5 mm, made of Perbunan                                                             |         |
| 65987<br>Trigger pin for HRS and UBE                                                                      |         |
| 68890<br>Valve cpl.                                                                                       |         |
|                                                                                                           |         |