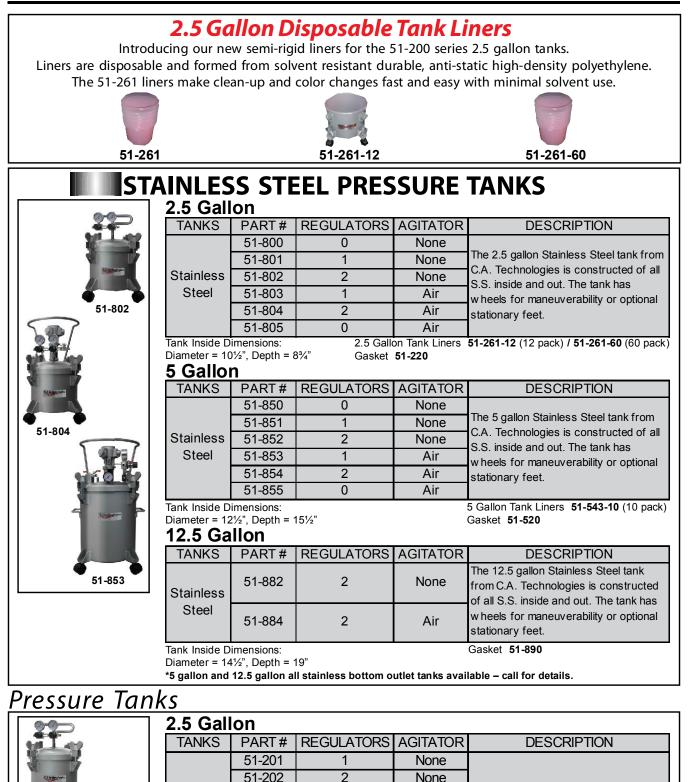

may be used as a transfer pump or a supply pump. The C.A.T. DD pump offers a low pulsation valve design and integrated pressure regulator panel. Low maintenance with only three moving parts, this is a great unit for many applications. C.A. Technologies' DD pumps may be outfitted specifically for your needs. They are available as bare pumps as well as 5 and 55 gallon outfits. These outfits include wall mount or cart mount, 5 gallon pail and 55 gallon drum packages. The 5 gallon pail and 55 gallon drum configurations are offered with or without air agitation.

Flow Rate Adjustable 0-12 gpm (45 lpm)

Port Size: Inlet & Outlet Air Inlet Air Exhaust

1/2" NPT 1/4" NPT 1/4" NPT Suction Lift

20' (6.09m) Wet

Max. Particle Diameter

0625" (1.6mm)

### **PUMP ACCESSORIES**



## PRESSURE TANKS





51-203

51-204

51-207

51-211

51-213

51-214

Standard

Tank Inside Dimensions

Diameter = 101/2"

Depth =  $8\frac{3}{4}$ "

51-202

51-214

1

2

2

1

1

2

Air

Air

None

None

Air

Air

Gasket 51-220

feet.

2.5 Gallon Tank Liners 51-261-12 (12 pack) / 51-261-60 (60 pack)

The 2.5 gallon non ASME tank from

C.A.T. is constructed of heavy gage

maneuverability or optional stationary

steel. The tank has wheels for

## PRESSURE TANKS





| 5 Gallon                          |        |                                            |          |
|-----------------------------------|--------|--------------------------------------------|----------|
| TANKS                             | PART # | REGULATORS                                 | AGITATOR |
|                                   | 51