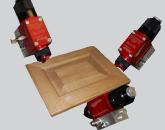

oatings, paints, pigmented lacquers, pre and post catalyzed materials and primers. The new "Cat Fast Clamp" makes for easy and rapid removal for maintenance of the fluid section from the air motor. These were built for easy "field" repairs with fewer parts lowering maintenance costs and equipment down time. An optional separate fluid section fluid filter with multiple outlets is also available. The standard fluid section utilizes a spring seal configuration on the lower portion and a self-adjusting "V" packing on the upper portion. An optional self-adjusting "V" packing for the lower portion is also available for more abrasive coatings.

### Specifications:

Pump Ratio Max. Air Pressure Max. Fluid Pressure Fluid Volume 20:1 100 psi 2000 psi 2 GPM (supports 8 guns up to .013 orifice size)



### C.A.T. 20:1 AAA Configurations



C-20 Wall Mount



C-20 Cart Mount



### C-20 PUMP & OUTFIT SELECTION GUIDE

1/4" Air Hose

|             |                                              |                          |                                                       |                                                                                             | SELECTION G                                                                                                                                          |                   | -                                                      |                                           |                                                         |
|-------------|----------------------------------------------|--------------------------|--------