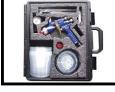

|
|                | CAT Pack v<br>CP-J300C-A-PPS<br>CP-J100H-A-PPS    | vith 3M PPS Gravity Cup<br>J300C, 3 NEEDLE / NOZZLE SETUPS, 2 AIR CAPS, MED PPS CUP, 3 LIDS / LINERS, TOOLS, CASE<br>J100H, 3 NEEDLE / NOZZLE SETUPS, 2 AIR CAPS, MED PPS CUP, 3 LIDS / LINERS, TOOLS, CASE                                                                                          |
|                | CP-J300C-A-PPS<br>CP-J100H-A-PPS<br>CP-JSLP-A-PPS | vith 3M PPS Gravity Cup<br>J300C, 3 NEEDLE / NOZZLE SETUPS, 2 AIR CAPS, MED PPS CUP, 3 LIDS / LINERS, TOOLS, CASE<br>J100H, 3 NEEDLE / NOZZLE SETUPS, 2 AIR CAPS, MED PPS CUP, 3 LIDS / LINERS, TOOLS, CASE<br>JSLP, 3 NEEDLE / NOZZLE SETUPS, 2 AIR CAPS, MED PPS CUP, 3 LIDS / LINERS, TOOLS, CASE |





## CAT Pack with Pressure Cup

| CP-CSLP-303R2   | CSLP, 3 NEEDLE / NOZZLE SETUPS, 2 AIR CAPS, 1QT CUP WITH REGULATOR, TOOLS, CASE     |
|-----------------|-------------------------------------------------------------------------------------|
| CP-FEFF-303R2   | FEFF, 3 NEEDLE / NOZZLE SETUPS, 2 AIR CAPS, 1QT CUP WITH REGULATOR, TOOLS, CASE     |
| CP-FELCFM-303R2 | FELCFM, 3 NEEDLE / NOZZLE SETUPS, 2 AIR CAPS, 1QT CUP WITH REGULATOR, TOOLS, CASE   |
| CP-L300C-303R2  | L300C, 3 NEEDLE / NOZZLE SETUPS, 2 AIR CAPS, 1QT CUP WITH REGULATOR, TOOLS, CASE    |
| CP-CSLP-PPSR2   | CSLP, 3 NDL / NZL SETUPS, 2 AIR CAPS, PPS CUP W/REG, 3 LIDS / LINERS, TOOLS, CASE   |
| CP-FEFF-PPSR2   | FEFF, 3 NDL / NZL SETUPS, 2 AIR CAPS, PPS CUP W/REG, 3 LIDS / LINERS, TOOLS, CASE   |
| CP-FELCFM-PPSR2 | FEL