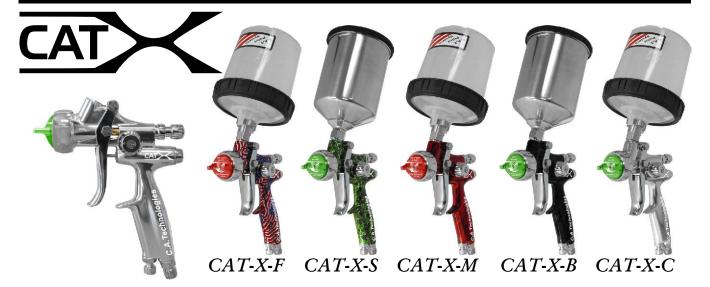

Mini Automatic) Fixed Fan

The MiniCat is a fine finish conventional air spray automatic gun for precision finishing of small parts. Designed for production use, the MiniCat is perfect for any application that requires a fine line to a small round fan pattern. For conventional fine finish atomization, this gun cannot be beat.

### Specifications:

Air Inlet 1/4" NPS (m) 3/8 NPS (m) Fluid Inlet Weight 5 oz. Standard Nozzle Setup: 0.7 x 21-M66-1 (other nozzles available) Repair Kit P/N 10-109 Available with separate fan air upon request.





## **CAT-X Packs**

The CAT-X Pack comes in a durable plastic case which includes three different needle and nozzle sizes for spraying a wide range of materials along with other accessories to make this the most valuable spray gun kit in the industry.





### CAT-X with Aluminum Gravity Cup

| AUTOM OTIVE SETUPS |                                                                             |
|--------------------|-----------------------------------------------------------------------------|
| CAT-X-C-A          | CAT-X-C, 3 NEEDLE / NOZZLE SETUPS, 2 AIR CAPS, ALUM INUM CUP, TOOLS, CASE   |
| CAT-X-B-A          | CAT-X-B, 3 NEEDLE / NOZZLE SETUPS, 2 AIR CAPS, ALUM INUM CUP, TOOLS, CASE   |
| CAT-X-F-A          | CAT-X-F, 3 NEEDLE / NOZZLE SETUPS, 2 AIR CAPS, ALUM INUM CUP, TOOLS, CASE   |
| CAT-X-M-A          | CAT-X-M, 3 NEEDLE / NOZZLE SETUPS, 2 A IR CAPS, A LUM INUM CUP, TOOLS, CASE |
| CAT-X-S-A          | CAT-X-S, 3 NEEDLE / NOZZLE SETUPS, 2 AIR CAPS, ALUM INUM CUP, TOOLS, CASE   |
| WOOD SETUPS        |