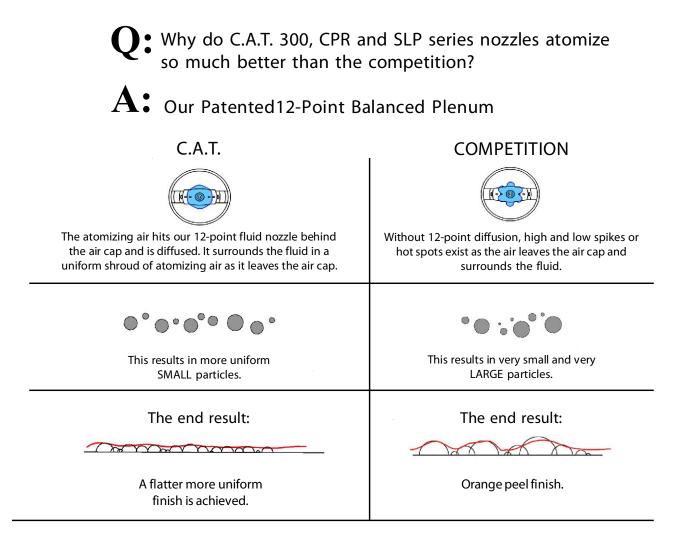

| . 32, 33     |
| Hose                                                      | . 34         |
| Agitators/Mixers                                          | . 35         |
| Filters                                                   | . 36         |
| Accessories                                               | . 37, 38     |
| Consumables/Filters                                       | . 39, 40, 41 |
| Safety Equipment                                          | . 42         |
| Spray Technique                                           | . 43         |
| Equipment Set-up                                          | . 44         |
| Viscosity Chart                                           | . 45         |
| Available Literature                                      | . 46         |



## Q • Why does C.A.T. have 100 Series, 200 Series and 300 Series guns and nozzles?

C.A. Technologies manufactures three different series of nozzles that are used in three different gun models. The 100 Series, 200 Series and 300 Series guns are for use in different applications. The 100 Series gun is intended for general purpose spraying and atomizes the widest range of coatings. The 200 Series is recommended for corrosion control applications. Our 300, CPR and SLP series is our finest atomizing series and is perfect for wood, automotive or any application where fine finish is needed. All series of guns come in HVLP or Conventional and are offered in pressure, gravity feed and automatic. We also make a patented two-piece fluid nozzle, with a removeable tip (the part that wears), for ine