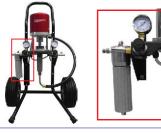

ts one gun up to .024 orifice size)

Note: All outfits include 25' air and fluid hose, pump, gun and tip.

AIR ASSIST AIRLESS

\*Please visit www.spraycat.com for our C14/B14 outfit part number and price calculator.





## **C.A.T.** AAA Configurations

The C.A. Technologies' 14:1 Air Assist Airless Pump can now be supplied with either the Cougar or the Bobcat AAA spray guns. The Cougar outfits will come standard with 3/16" fluid hose and 1/4" air hose (53-402A). The Bobcat outfits feature the new lightweight ergonomic design, ultra light trigger pull and come standard with the new 1/8" fluid hose and 1/4" air hose (53-404A).





OC14-400/ OB14-400 **5 GAL COVER MOUNT** OC14-450/

OB14-450 55 GAL COVER MOUNT



53-402A or 53-404A AAA HOSE SET



OB14-W55 WALL MOUNT (55 gal siphon hose)



OC14-C5-F OB14-C5-F CART MOUNT W/ STANDARD FLUID FILTER (5 gal siphon hose)





OC14 or OB14 CART MOUNT UNIT

R T A B L E <u>AIR A</u>SSIST <u>A</u>IRLESS UNIT 0 YOU WON'T FIND ANOTHER UNIT THAT COMPARES TO THE C.A. TECH AIR ASSIST AIRLESS ANYWHERE OC14-PC or OB14-PC Portable Air Assist Airless

## **AA** ACCESSORIES

91-215

Needles



70-260 (3/8" Brass) 70-260SS (3/8" Stainless) 70-266SS (1/2" Stainless) Color Change Manifold

74-520 1/2" 5 Gal Siphon Hose Assy 74-524 1/2" 55 Gal Siphon Hose Assy Tip Cleaning 74-530 3/4" 5 Gal Siphon Hose Assy 74-531 3/4" 55 Gal Siphon Hose Assy 74-538 3/8" 5 Gal Siphon Hose Assy



52-410 (Standard) 52-420 (Stainless) C-20 Fluid Filter Assy



74-562 (1/2") 74-511(1/2") Siphon Hose Siphon Hose Filter Assy Filter Assy (Economy) (Premium)





## **CA