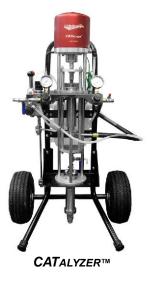

RT MOUNT W/ STANDARD FLUID FILTER (5 gal siphon hose)





OC14 or OB14 CART MOUNT UNIT

R T A B L E <u>AIR A</u>SSIST <u>A</u>IRLESS UNIT 0 YOU WON'T FIND ANOTHER UNIT THAT COMPARES TO THE C.A. TECH AIR ASSIST AIRLESS ANYWHERE OC14-PC or OB14-PC Portable Air Assist Airless

## **AA** ACCESSORIES

91-215

Needles



70-260 (3/8" Brass) 70-260SS (3/8" Stainless) 70-266SS (1/2" Stainless) Color Change Manifold

74-520 1/2" 5 Gal Siphon Hose Assy 74-524 1/2" 55 Gal Siphon Hose Assy Tip Cleaning 74-530 3/4" 5 Gal Siphon Hose Assy 74-531 3/4" 55 Gal Siphon Hose Assy 74-538 3/8" 5 Gal Siphon Hose Assy



52-410 (Standard) 52-420 (Stainless) C-20 Fluid Filter Assy



74-562 (1/2") 74-511(1/2") Siphon Hose Siphon Hose Filter Assy Filter Assy (Economy) (Premium)





## **CATALYZER**<sup>TM</sup>



CATALYZER<sup>™</sup>, the ultimate machine for the post-cat user. After years of development, C.A. Technologies has introduced the CATALYZER<sup>™</sup> pump, which saves money by mixing only the amount of product necessary for any job and reduces solvent and labor costs with fast flush using only ounces of solvent rather than gallons. The CATALYZER<sup>™</sup> pump eliminates rework labor due to inconsistent mixing ratios. This allows any pre-cat user to easily convert to a post-cat product saving money and providing a higher quality, more durable finish. The CATALYZER<sup>™</sup> is the first 2K unit priced for small to medium wood finishing shops. The perfect companion for all M.L. Campbell 10:1 post-cat products.

The fluid section is all stainless steel featuring a non-contact pump