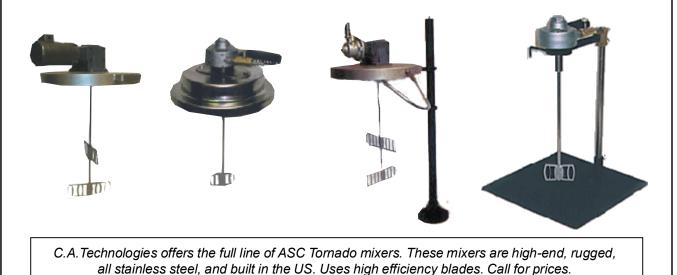

t popular. SPECIFICATIONS for LP Hose:

### <u>Air Hose</u>

- Temperature Range is -20 to +190 Degrees F.
- Textile Reinforced
- Smooth Red Synthetic Rubber Casing
- Oil Resistant
- 200 psi Working Pressure

### Fluid Hose

- Temperature Range is 0 to 190 Degrees F.
- Tube: Nylon 11 (Silicone-Free)
- Braided High Strength Synthetic Yarn
- Cover: Smooth Black Synthetic Rubber Casing (RMA B ORS)
- Oil Resistant
- 750 psi Working Pressure



**34** 1-(888) 820-4498 -

### AGITATORS / MIXERS



# **TECHLINE MIXERS**



All of these units have stainless steel shafts. The 54-400, 54-410 and 54-450 units have plastic blades, all other models have stainless steel blades. The air motors are piston type motors for longer life.

# TORNADO MIXERS



### "THE MOST EFFICIENT MIXER IN THE WORLD TODAY"



www.spraycat.com 35

### FILTERS



| 52-533                     | This unit is a point of use oil/water filter with a desiccant drying cartridge for single gun<br>painting operations where dry clean air is critical. Perfect for low volume shops.52-533 - Unit includes mini desiccant dryer.52-534 - Unit includes one regulator for single gun operation.Replacement cartridge: 52-559