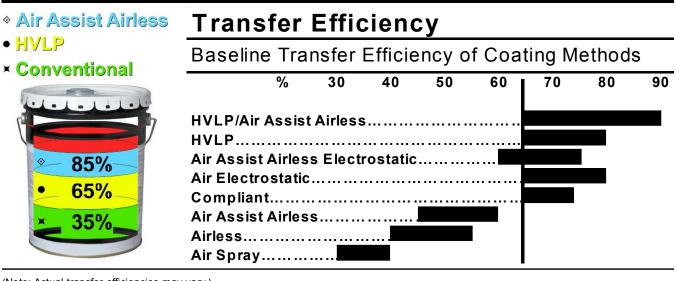

|
| SPITTING | <ol> <li>Air entering the fluid supply could be<br/>caused by:</li> <li>a. Loose fluid nozzle, or not seating<br/>properly.</li> <li>b. Loose, damaged or worn fluid seal.</li> <li>c. Fluid connection loose.</li> </ol> | <ul> <li>a. Tighten fluid nozzle, or clean fluid nozzle seat area.</li> <li>b. Tighten or replace worn needle seal assembly.</li> <li>c. Tighten all fluid supply connections leading to spray gun.</li> </ul> |  |  |  |

C.A.Technologies

### EQUIPMENT SETUP





NOTE: When setting up a spray gun for spraying a specific material, it is recommended to use the lowest possible pressure settings to achieve the desired results. Excessive fluid and air pressures result in premature nozzle replacement, greater overspray, and more frequent booth filter replacement.



(Note: Actual transfer efficiencies may vary.)

| FOR MATE                                                                        | FOR MATERIALS AT 77 D                                                            |                 | VISCOSITY CONVERSION CHART<br>EG. F. WITHOUT SPECIAL THIXOTROPIC CHARACTERISTICS | ON CHAR | T<br>ROPIC CHA                                                                | RACTERI                                   | STICS    |     |
|---------------------------------------------------------------------------------|----------------------------------------------------------------------------------|-----------------|----------------------------------------------------------------------------------|---------|------------------------------------------------------