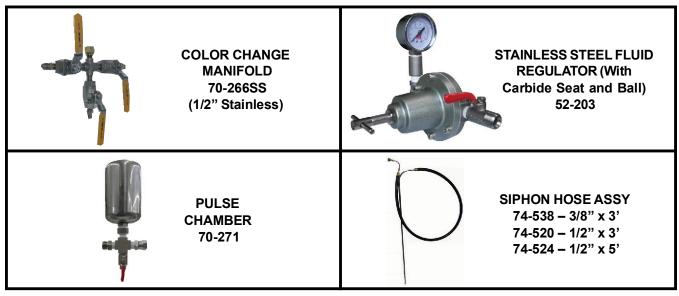

steel pump. This unit may be used as a transfer pump or a supply pump. The C.A.T. DD pump offers a low pulsation valve design and integrated pressure regulator panel. Low maintenance with only three moving parts, this is a great unit for many applications. C.A. Technologies' DD pumps may be outfitted specifically for your needs. They are available as bare pumps as well as 5 and 55 gallon outfits. These outfits include wall mount or cart mount, 5 gallon pail and 55 gallon drum packages. The 5 gallon pail and 55 gallon drum configurations are offered with or without air agitation.

Flow Rate Adjustable 0-12 gpm (45 lpm)

Port Size: Inlet & Outlet Air Inlet Air Exhaust

1/2" NPT 1/4" NPT 1/4" NPT Suction Lift

20' (6.09m) Wet

Max. Particle Diameter

0625" (1.6mm)

### **PUMP ACCESSORIES**



## PRESSURE TANKS





51-203

51-204

51-207

51-211

51-213

51-214

Standard

Tank Inside Dimensions

Diameter = 101/2"

Depth =  $8\frac{3}{4}$ "

51-202

51-214

1

2

2

1

1

2

Air

Air

None

None

Air

Air

Gasket 51-220

feet.

2.5 Gallon Tank Liners 51-261-12 (12 pack) / 51-261-60 (60 pack)

The 2.5 gallon non ASME tank from

C.A.T. is constructed of heavy gage

maneuverability or optional stationary

steel. The tank has wheels for

## PRESSURE TANKS





| 5 Gallon                          |        |                                            |          |
|-----------------------------------|--------|--------------------------------------------|----------|
| TANKS                             | PART # | REGULATORS                                 | AGITATOR |
|