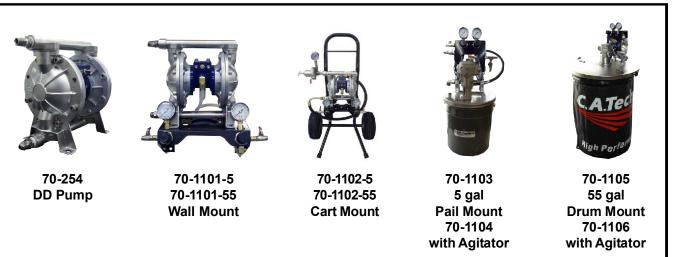

ALL, NO SIPHON<br>W5= WALL, 5GAL SIPHON<br>W55= WALL, 55 GAL SIPHON | 1<br>2<br>3       | 0= NO GUN<br>B= BOBCAT<br>C= COUGAR<br>AB= AUTO BOBCAT | 0<br>1<br>2<br>3<br>4<br>5<br>6<br>7<br>8 | 0= NO HOSE<br>A= 25' HOSE<br>B= 35' HOSE<br>C= 50' HOSE |

\*\*The top row of each column will be used as the standard default if an option in that column is not selected. For multiple gun and hose packages, please add requested quantities after the gun letter, and hose numbers, i.e. C20-MU42-C5-2B411-2A (20:1 pump with manual take-up upper seal, U cup lower seal, 1/2" inlet, 1/4" outlet, cart mounted 5 gal siphon, (2) Bobcat guns and (2) 25' hose assemblies).\*\* Please visit our website for the C-20 outfit part number and price calculator.

## **DOUBLE DIAPHRAGM PUMPS**



## DOUBLE DIAPHRAGM PUMPS



The 1/2" 1:1 Double Diaphragm (DD) pump from C.A. Technologies is an all stainless steel pump. This unit may be used as a transfer pump or a supply pump. The C.A.T. DD pump offers a low pulsation valve design and integrated pressure regulator panel. Low maintenance with only three moving parts, this is a great unit for many applications. C.A. Technologies' DD pumps may be outfitted specifically for your needs. They are available as bare pumps as well as 5 and 55 gallon outfits. These outfits include wall mount or cart mount, 5 gallon pail and 55 gallon drum packages. The 5 gallon pail and 55 gallon drum configurations are offered with or without air agitation.

Flow Rate Adjustable 0-12 gpm (45 lpm)

Port Size: Inlet & Outlet Air Inlet Air Exhaust

1/2" NPT 1/4" NPT 1/4" NPT Suction Lift