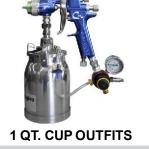

### 2 QT. CUP OUTFITS

Our 2qt. cup outfits are available with two different models, the 51-600 Bandit (shown above) and the 51-130 economy cup. The Bandit cup features our 360 degree clamp cover design with rigid cup liner. Both cup models are available with dual regulators. For specifications on the cups, see page 26. Both outfits include your choice of gun. 5' 5/16" air hose and 5' 1/4" fluid hose is also included.



C.A.T. P100G outfit is designed especially for glue applications. The Panther is Teflon coated for easy clean-up with stainless steel fluid passages. The 2.5 gallon tank is standard with stainless steel pick-up tube, rigid plastic liner and dual regulators. The outfit includes 25' 5/16" air hose and 25' 1/4" fluid hose. Optional 3/8" diameter fluid hose is available.



C.A.T. 1qt. pressure cup outfits are ideal for small jobs when easy clean-up is required. These outfits have two cup options, the 51-303R2 and the 51-303. The 51-303R2 has a regulator at the gun handle for up to 10 psi fluid pressure. This cup can be used with any of the pressure feed guns offered by C.A.T. The 51-303 cup is for C.A.T. guns with ported heads only.



# Waterborne Series



- Stainless Steel Fluid Passages
- Patented 12-point Atomization
- lncludes Three Needle and Nozzle Sizes
- Includes HVLP and Compliant Air Caps
- Available with 3M PPS or Aluminum Pressure Cup System

## H2O-CPR-GRAVITY



H20



- Stainless Steel Fluid Passages
- Patented 12-point Atomization
- Includes Three Needle and Nozzle Sizes
- Includes HVLP and Compliant Air Caps
- Available with 3M PPS or Al