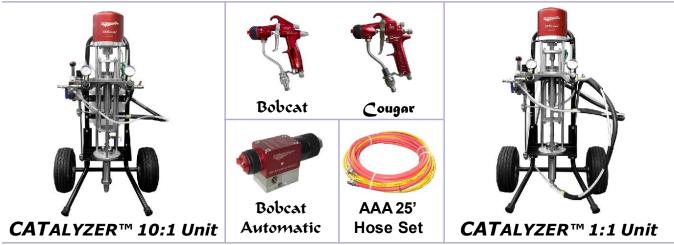

LYZER<sup>™</sup> is the first 2K unit priced for small to medium wood finishing shops. The perfect companion for all M.L. Campbell 10:1 post-cat products.

The fluid section is all stainless steel featuring a non-contact pump tube that never wears out. The air motor incorporates a unique <u>magnetic</u> "no stall and no wink" valve design which delivers an even fan pattern during piston change over.

| Specifications: |  |
|-----------------|--|
| Pump Ratio      |  |

### **CATALYZER™** Quad Valve/MIX GUARD™



### FEATURES:

- Easy to use two lever system
- Saves time on cleanup and preparation
- Perfect mixing ratio with every pull of the trigger
- Reduces wasted catalyzed product
- IX GUARD™ "off ratio" sensor
- Perfect for M.L. Campbell Products

### C.A.T. Catalyzer Configurations



# <u>C.A.Technolog</u>ies





C-20 AAA

SS PUMP

C-20

The New Air Assist Airless pump from C.A.T. is an all stainless 20:1 ratio pump for higher viscosity materials and multi-gun operation, incorporates a totally enclosed throat seal to reduce contamination as well as a sight gauge for ease of checking lubricant levels. This is a durable and dependable pump for continuous operation with a 2 GPM displacement for single or multiple gun applications (eight guns up to 13 thousands tip). The air motor's magnetic no stall trip mechanism insures smooth pump stroke transition with no "surge" or "wink" in the spray pattern maximizing transfer efficiency.

The fluid section is all stainless steel and can be used for most solvent and waterborne coatings, paints, pigmented lacquers, pre and post c