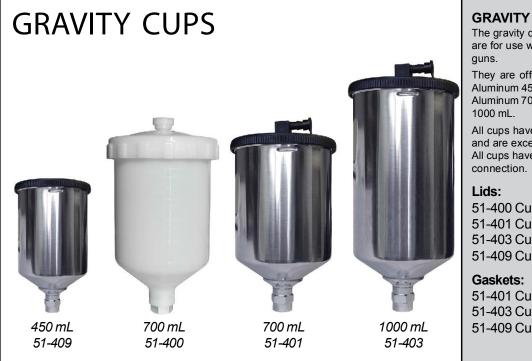

u>51-303</u> Check valve assembly: 51-324 Gasket: 51-334

51-303SS Check valve assembly: 51-324SS Gasket: 51-334SS

## TANKS & CUPS



## SIPHON CUPS

### SIPHON CUPS

The siphon cups from C.A. Technologies are all drip proof and are made of aluminum alloy. The wide bottom, 51-300 cup is economically priced and features a wide base to prevent tipping over when attached to gun.

The 51-301 is our standard 1qt. siphon.

**Gasket:** 51-300 = 51-320 51-301 = 51-321





(No Drip)



### **GRAVITY CUPS**

The gravity cups for the TJR from C.A. Technologies is for use with the C.A.T. TJR gravity gun only.

They are offered in three versions: Aluminum 150 mL, Plastic 125 mL and Aluminum 450 mL.

51-406 Cup = 51-428 51-407 Cup = 51-429 51-408 Cup = 51-433

51-406 Cup = 51-451 51-408 Cup = 51-453



### **GRAVITY CUPS**

The gravity cups from C.A. Technologies are for use with the C.A.T. line of gravity

They are offered in four versions: Aluminum 450 mL, Plastic 700 mL, Aluminum 700 mL and Aluminum

All cups have a no drip feature in the lid and are excellent for all gravity gun use. All cups have a 16mm 1.5 female

51-400 Cup = 51-413 51-401 Cup = 51-418 51-403 Cup = 51-418 51-409 Cup = 51-433

51-401 Cup = 51-417 51-403 Cup = 51-417 51-409 Cup = 51-453



## **3M<sup>™</sup> PPS<sup>™</sup> Paint Preparation System**

We are pleased to announce that C.A.T. has aligned with 3M<sup>TM</sup> to provide our distributors with the PPS<sup>™</sup>, an innovative system for mixing and preparing refinish material prior to spraying.





- 91-461 Large, hard cup that supports and holds the