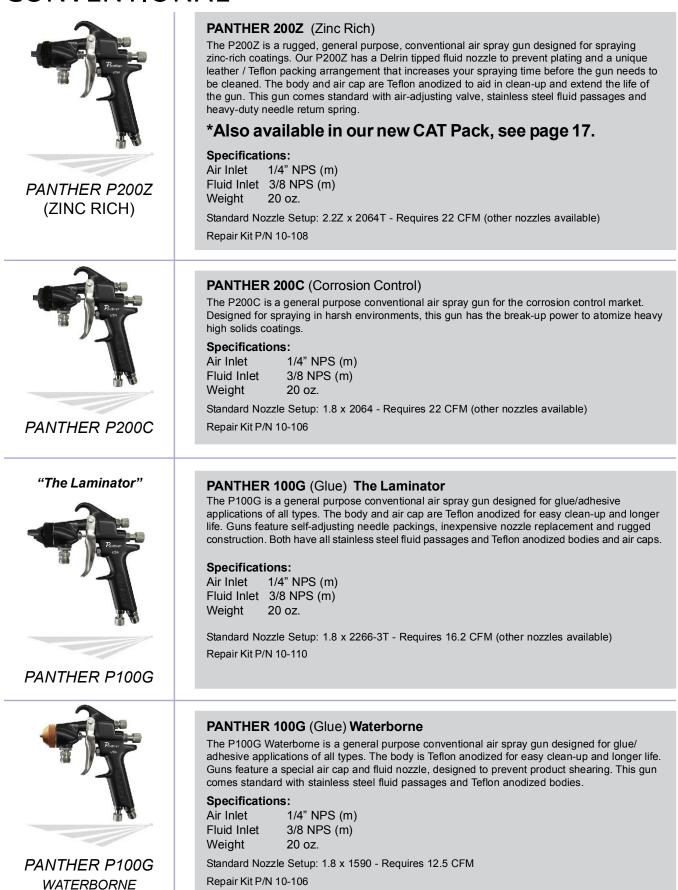

ndard conventional air spray gun for spraying abrasive materials, porcelains and ceramics. The fluid nozzle orifice and fluid needle tip are fabricated from Tungsten Carbide for maximum tip life. The two-piece fluid nozzle makes this a more affordable option.         Specifications:         Air Inlet       1/4" NPS (m)         Fluid Inlet       3/8 NPS (m)         Weight       20 oz.         Standard Nozzle Setup: 2.2V x 2167 - Requires 14.5 CFM (other nozzles available)         Repair Kit P/N 10-106                                                                                                                                                                                                                                                                                 |

## CONVENTIONAL





## AUTOMATIC AIR SPRAY

## HVLP





AMCPR

### AMCPR (Fine Finish)

The AMCPR From C.A.T. combines the transfer efficiency of HVLP with the speed and finish quality of conventional air spray. Included with each AMCPR are the CPR and HVLP air cap for multi-application purposes. Each AMCPR has the ability to be used in circulating or non circulating systems and are block mount ready for flatline machinery.

### **Specifications:**

Air Inlet 1/4" NPS (m) Fluid Inlet 3/8 NPS (m) Weight 24 oz. 23-2101 (CPR) - Consumes 11 cfm @ 29 psi gun inlet 23-1302 (HVLP) - Consumes 13.5 cfm @ 45 psi gun inlet Repair Kit P/N 10-146 Available with standard manifold. Cefla manifold available upon request.

### AUTOCAT 100H HVLP (General Purpose)

The A100H is an industrial general purpose automatic HVLP ai