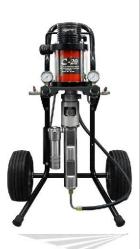

2K unit priced for small to medium wood finishing shops. The perfect companion for all M.L. Campbell 10:1 post-cat products.

The fluid section is all stainless steel featuring a non-contact pump tube that never wears out. The air motor incorporates a unique <u>magnetic</u> "no stall and no wink" valve design which delivers an even fan pattern during piston change over.

| Specifications: |  |
|-----------------|--|
| Pump Ratio      |  |

### **CATALYZER™** Quad Valve/MIX GUARD™



### FEATURES:

- Easy to use two lever system
- Saves time on cleanup and preparation
- Perfect mixing ratio with every pull of the trigger
- Reduces wasted catalyzed product
- IX GUARD™ "off ratio" sensor
- Perfect for M.L. Campbell Products

### C.A.T. Catalyzer Configurations



# <u>C.A.Technolog</u>ies





C-20 AAA

SS PUMP

C-20

The New Air Assist Airless pump from C.A.T. is an all stainless 20:1 ratio pump for higher viscosity materials and multi-gun operation, incorporates a totally enclosed throat seal to reduce contamination as well as a sight gauge for ease of checking lubricant levels. This is a durable and dependable pump for continuous operation with a 2 GPM displacement for single or multiple gun applications (eight guns up to 13 thousands tip). The air motor's magnetic no stall trip mechanism insures smooth pump stroke transition with no "surge" or "wink" in the spray pattern maximizing transfer efficiency.

The fluid section is all stainless steel and can be used for most solvent and waterborne coatings, paints, pigmented lacquers, pre and post catalyzed materials and primers.