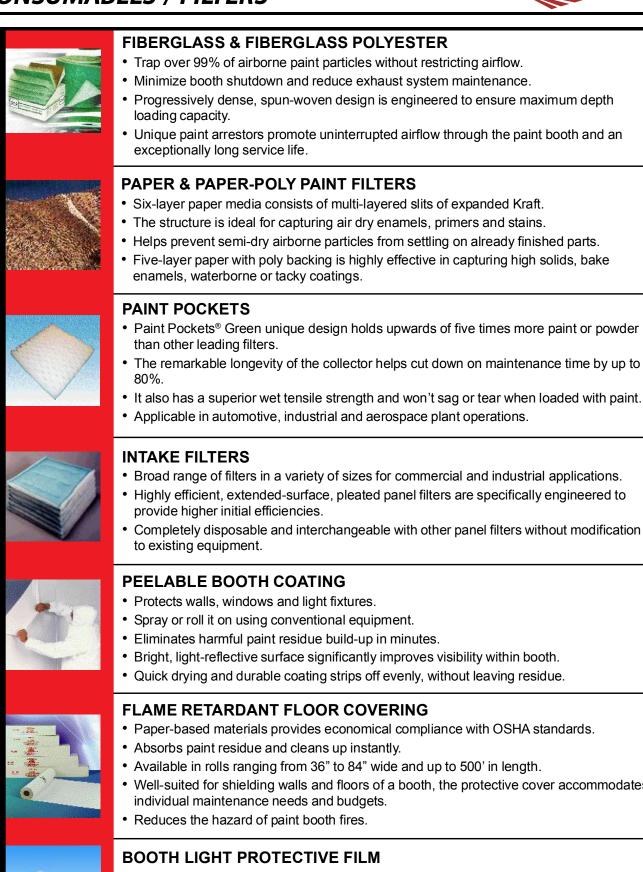

| 52-40 52-42 52-43                                                                                                                                                                                              |
| P/N 52-59 100 lb., 1/8" bottom mt. (2")<br>P/N 52-60 30 lb., 1/8" bottom mt. (2")                                                                                                                                 | P/N 52-155 1/4NPT(M) x 1/4NPT(F)<br>Max Working Pressure: 450 CWP                                                              | Simple design for dependable and long lasting use.                                                                                                                                                             |

## ACCESSORIES









- Fast protection of fixtures, lights and windows.
- Available in 12" and 18" widths, up to 100' in length.
- Protective clear light plastic film.
- Excellent adhesion characteristics allows for use on a wide range of applications.





- Completely disposable and interchangeable with other panel filters without modification

Well-suited for shielding walls and floors of a booth, the protective cover accommodates



### **CONSUMABLES / FILTERS**



|                                                                                                                                                                                                          | FILTRATIO