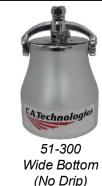

ssist in fluid delivery without the ability to adjust the cup pressure. The cup is available in an aluminum or stainless steel version with a one way check valve to prevent fluid from going back up into the gun. It is designed for HVLP use, connects to head of gun and has a max pressure of 10 psi. Note: requires ported Lynx gun.

<u>51-303</u> Check valve assembly: 51-324 Gasket: 51-334

51-303SS Check valve assembly: 51-324SS Gasket: 51-334SS

## TANKS & CUPS



## SIPHON CUPS

### SIPHON CUPS

The siphon cups from C.A. Technologies are all drip proof and are made of aluminum alloy. The wide bottom, 51-300 cup is economically priced and features a wide base to prevent tipping over when attached to gun.

The 51-301 is our standard 1qt. siphon.

**Gasket:** 51-300 = 51-320 51-301 = 51-321





(No Drip)



### **GRAVITY CUPS**

The gravity cups for the TJR from C.A. Technologies is for use with the C.A.T. TJR gravity gun only.

They are offered in three versions: Aluminum 150 mL, Plastic 125 mL and Aluminum 450 mL.

51-406 Cup = 51-428 51-407 Cup = 51-429 51-408 Cup = 51-433

51-406 Cup = 51-451 51-408 Cup = 51-453



### **GRAVITY CUPS**

The gravity cups from C.A. Technologies are for use with the C.A.T. line of gravity

They are offered in four versions: Aluminum 450 mL, Plastic 700 mL, Aluminum 700 mL and Aluminum

All cups have a no drip feature in the lid and are excellent for all gravity gun use. All cups have a 16mm 1.5 female

51-400 Cup = 51-413 51-401 Cup = 51-418 51-403 Cup = 51-418 51-409 Cup = 51-433

51-401 Cup = 51-417 51-403 Cup = 51-417 51-409 Cup = 51-453