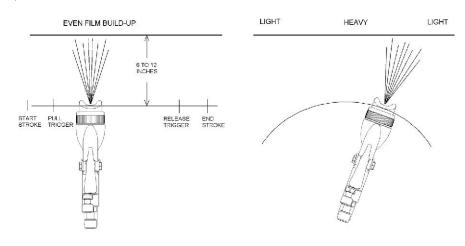

ose with OBAC fittings installed.

## SPRAY TECHNIQUE

Proper handling of the gun is critical for results that will produce a professional finish. The gun should be held perpendicular to the surface being covered, and moved across the surface parallel. It is important to begin the stroke before the gun is triggered so as to not build up paint at the beginning of the stroke. Also, release the trigger before the stroke has ended so you keep an even film build. The distance between the gun and the surface must be held at an even distance throughout the stroke, between six (6) to twelve (12) inches, depending on the material and atomizing pressure. HVLP is usually applied to target at a closer distance than Conventional. Overlap each stroke by approximately 50% to achieve an even film build.



GOOD TECHNIQUE

POOR TECHNIQUE

### TROUBLE SHOOTING SPRAY PATTERNS

| Т        | TYPICAL FAULTY AIR NOZZLE SPRAY PATTERNS                                                                                                                                                                                  |                                                                                                                                                                                                                |  |  |  |
|----------|---------------------------------------------------------------------------------------------------------------------------------------------------------------------------------------------------------------------------|----------------------------------------------