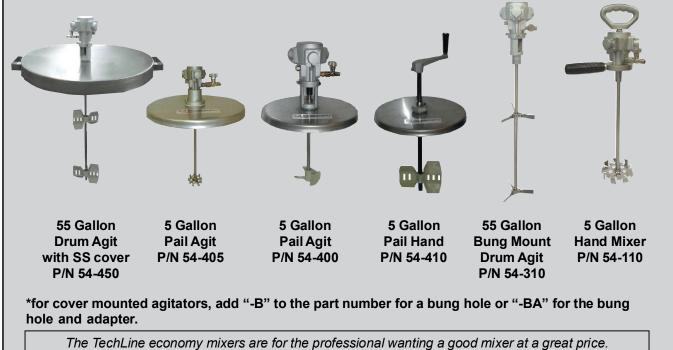

16" hose w / 1/4" x 1/4" NPS (F) Connections (Blue Fluid Hose)  | 53-402-50      |
|                                       |                                                                   |                |

## NOTE: All LP hoses are available in any length. Bold items are most popular. SPECIFICATIONS for LP Hose:

### <u>Air Hose</u>

- Temperature Range is -20 to +190 Degrees F.
- Textile Reinforced
- Smooth Red Synthetic Rubber Casing
- Oil Resistant
- 200 psi Working Pressure

### Fluid Hose

- Temperature Range is 0 to 190 Degrees F.
- Tube: Nylon 11 (Silicone-Free)
- Braided High Strength Synthetic Yarn
- Cover: Smooth Black Synthetic Rubber Casing (RMA B ORS)
- Oil Resistant
- 750 psi Working Pressure



**34** 1-(888) 820-4498 -

### AGITATORS / MIXERS



# **TECHLINE MIXERS**



All of these units have stainless steel shafts. The 54-400, 54-410 and 54-450 units have plastic blades, all other models have stainless steel blades. The air motors are piston type motors for longer life.

# TORNADO MIXERS



### "THE MOST EFFICIENT MIXER IN THE WORLD TODAY"



www.spraycat.com 35

### FILTERS



| 52-533                     | This unit is a point of use oil/water filter with a desiccant drying cartridge for single gun<br>painting operations where dry clean air is critical. Perfect for low volume shops.52-533 - Unit includes mini desiccant dryer.52-534 - Unit includes one regulator for single gun operation.Replacement cartridge: 52-559