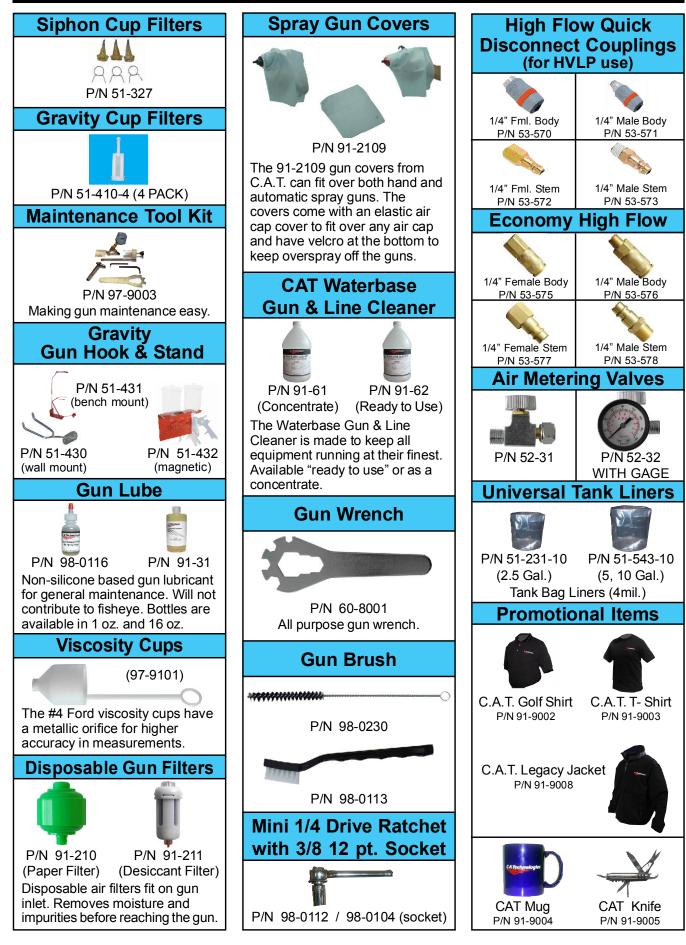

| 52-40 52-42 52-43                                                                                                                                                                                              |
| P/N 52-59 100 lb., 1/8" bottom mt. (2")<br>P/N 52-60 30 lb., 1/8" bottom mt. (2")                                                                                                                                 | P/N 52-155 1/4NPT(M) x 1/4NPT(F)<br>Max Working Pressure: 450 CWP                                                              | Simple design for dependable and long lasting use.                                                                                                                                                             |

## ACCESSORIES









- Fast protection of fixtures, lights and windows.
- Available in 12" and 18" widths, up to 100' in length.
- Protective clear light plastic film.
- Excellent adhesion characteristics allows for use on a wide range of applications.





- Completely disposable and interchangeable with other panel filters without modification

Well-suited for shielding walls and floors of a booth, the protective cover accommodates



### **CONSUMABLES / FILTERS**



|                                                                                                                                                                                                          | FILTRATIO