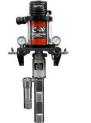

re and post catalyzed materials and primers. The new "Cat Fast Clamp" makes for easy and rapid removal for maintenance of the fluid section from the air motor. These were built for easy "field" repairs with fewer parts lowering maintenance costs and equipment down time. An optional separate fluid section fluid filter with multiple outlets is also available. The standard fluid section utilizes a spring seal configuration on the lower portion and a self-adjusting "V" packing on the upper portion. An optional self-adjusting "V" packing for the lower portion is also available for more abrasive coatings.

### Specifications:

Pump Ratio Max. Air Pressure Max. Fluid Pressure Fluid Volume 20:1 100 psi 2000 psi 2 GPM (supports 8 guns up to .013 orifice size)



### C.A.T. 20:1 AAA Configurations



C-20 Wall Mount



C-20 Cart Mount



### C-20 PUMP & OUTFIT SELECTION GUIDE

1/4" Air Hose

|             |                                              |                          |                                                       |                                                                                             | SELECTION G                                                                                                                                          |                   | -                                                      |                                           |                                                         |
|-------------|----------------------------------------------|--------------------------|----------------------------------------------