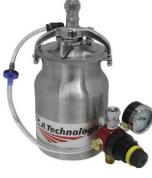

gal SS 51-854 - 5 gal SS with Air Agit 51-882 - 12.5 gal SS 51-884 - 12.5 gal SS with Air Agit

The H2O-CPR-G gravity feed spray guns may be ordered with the standard 1qt. aluminum cup or the 1qt. 3M PPS disposable cup system.

H2O-CPR pressure guns may also be fitted with our <u>51-600</u> 2qt. <u>51-600A</u> 2qt. with air agit.

H2O Air Blast Quick Dryer: Speeds drying time of waterborne coatings while reducing micro bubbles.

54-540 Outfit – includes two air blast guns, adjustable stand (height to 84", width to 34"). Variable air flow control with low CFM consumption (11.5 at 50 psi) and high CFM output.

54-541 – Gun only. Air blast guns may be hand held or mounted on stand.

<u>70-266ss</u> – 1/2" 3-way manifold for all waterborne products.





## TANKS & CUPS



## PRESSURE CUPS





1 QT. PRESSURE CUP with regulator 51-303-R2

1QT. PRESSURE CUP (SS) with regulator 51-303SS-R2

### PRESSURE CUP with REGULATOR

The 51-303-R2, 1qt. pressure cup and regulator is perfect for small painting jobs that require precise fluid control. The cup is available in an aluminum or stainless steel version and has a one way check valve to prevent fluid from traveling back up into the gun or regulator. This cup comes with a by-pass regulator for accurate control of cup pressure. 10 psi maximum.

51-303-R2 Check Valve Assembly: 51-324 Gasket: 51-334

51-303SS-R2 Check Valve Assembly: 51-324SS Gasket: 51-334SS



1 QT. PRESSURE ASSIST CUP 51-303

1 QT. PRESSURE ASSIST CUP (SS) 51-303SS

The Bandit from C.A.T. is by far the best 2qt. in the industry and at the right price. The band clamp o