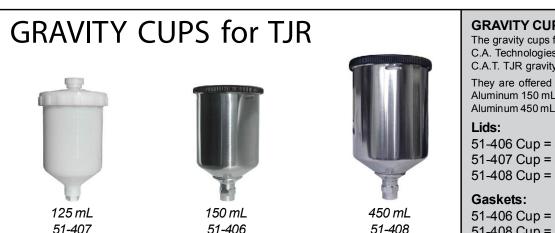

delivery without the ability to adjust the cup pressure. The cup is available in an aluminum or stainless steel version with a one way check valve to prevent fluid from going back up into the gun. It is designed for HVLP use, connects to head of gun and has a max pressure of 10 psi. Note: requires ported Lynx gun.

<u>51-303</u> Check valve assembly: 51-324 Gasket: 51-334

51-303SS Check valve assembly: 51-324SS Gasket: 51-334SS

## TANKS & CUPS



## SIPHON CUPS

### SIPHON CUPS

The siphon cups from C.A. Technologies are all drip proof and are made of aluminum alloy. The wide bottom, 51-300 cup is economically priced and features a wide base to prevent tipping over when attached to gun.

The 51-301 is our standard 1qt. siphon.

**Gasket:** 51-300 = 51-320 51-301 = 51-321





(No Drip)



### **GRAVITY CUPS**

The gravity cups for the TJR from C.A. Technologies is for use with the C.A.T. TJR gravity gun only.

They are offered in three versions: Aluminum 150 mL, Plastic 125 mL and Aluminum 450 mL.

51-406 Cup = 51-428 51-407 Cup = 51-429 51-408 Cup = 51-433

51-406 Cup = 51-451 51-408 Cup = 51-453



### **GRAVITY CUPS**

The gravity cups from C.A. Technologies are for use with the C.A.T. line of gravity

They are offered in four versions: Aluminum 450 mL, Plastic 700 mL, Aluminum 700 mL and Aluminum

All cups have a no drip feature in the lid and are excellent for all gravity gun use. All cups have a 16mm 1.5 female

51-400 Cup = 51-413 51-401 Cup = 51-418 51-403 Cup = 51-418 51-409 Cup = 51-433

51-401 Cup = 51-417 51-403 Cup = 51-417 51-409 Cup = 51-453



## **3M<sup>