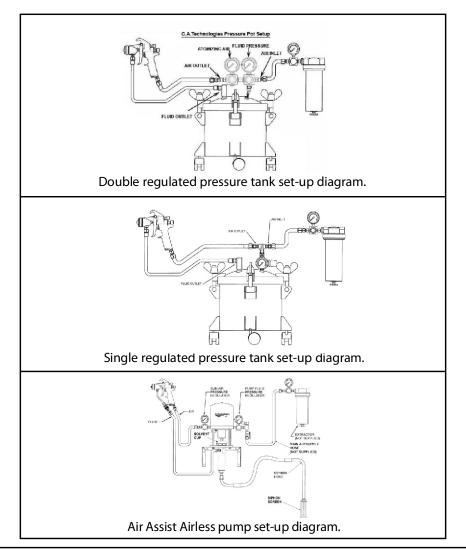

| <ol> <li>Increase air pressure.</li> <li>Use smaller fluid nozzle orifice, lower<br/>fluid pressure.</li> </ol>                                                                                                |  |  |  |
| SPITTING | <ol> <li>Air entering the fluid supply could be<br/>caused by:</li> <li>a. Loose fluid nozzle, or not seating<br/>properly.</li> <li>b. Loose, damaged or worn fluid seal.</li> <li>c. Fluid connection loose.</li> </ol> | <ul> <li>a. Tighten fluid nozzle, or clean fluid nozzle seat area.</li> <li>b. Tighten or replace worn needle seal assembly.</li> <li>c. Tighten all fluid supply connections leading to spray gun.</li> </ul> |  |  |  |

C.A.Technologies

### EQUIPMENT SETUP





NOTE: When setting up a spray gun for spraying a specific material, it is recommended to use the lowest possible pressure settings to achieve the desired results. Excessive fluid and air pressures result in premature nozzle replacement, greater overspray, and more frequent booth filter replacement.



(Note: Actual transfer efficiencies may vary.)

| FOR MATE                                                                        | FOR MATERIALS AT 77 D                                                            |                 | VISCOSITY CONVERSION CHART<br>EG. F. WITHOUT SPECIAL THIXOTROPIC CHARACTERISTICS | ON CHAR | T<br>ROPIC CHA                                                                | RACTERI                                   | STICS    |     |
|---------------------------