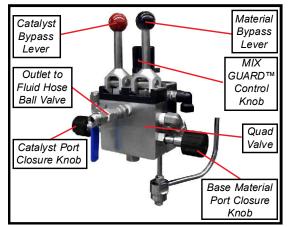

using only ounces of solvent rather than gallons. The CATALYZER<sup>™</sup> pump eliminates rework labor due to inconsistent mixing ratios. This allows any pre-cat user to easily convert to a post-cat product saving money and providing a higher quality, more durable finish. The CATALYZER<sup>™</sup> is the first 2K unit priced for small to medium wood finishing shops. The perfect companion for all M.L. Campbell 10:1 post-cat products.

The fluid section is all stainless steel featuring a non-contact pump tube that never wears out. The air motor incorporates a unique <u>magnetic</u> "no stall and no wink" valve design which delivers an even fan pattern during piston change over.

| Specifications: |  |
|-----------------|--|
| Pump Ratio      |  |

### **CATALYZER™** Quad Valve/MIX GUARD™



### FEATURES:

- Easy to use two lever system
- Saves time on cleanup and preparation
- Perfect mixing ratio with every pull of the trigger
- Reduces wasted catalyzed product
- IX GUARD™ "off ratio" sensor
- Perfect for M.L. Campbell Products

### C.A.T. Catalyzer Configurations



# <u>C.A.Technolog</u>ies





C-20 AAA

SS PUMP

C-20

The New Air Assist Airless pump from C.A.T. is an all stainless 20:1 ratio pump for higher viscosity materials and multi-gun operation, incorporates a totally enclosed throat seal to reduce contamination as well as a sight gauge for ease of checking lubricant levels. This is a durable and dependable pump for continuous operation with a 2 GPM displacement for single or multiple gun applications (eight guns up to 13 thousands tip). The air motor's magnetic