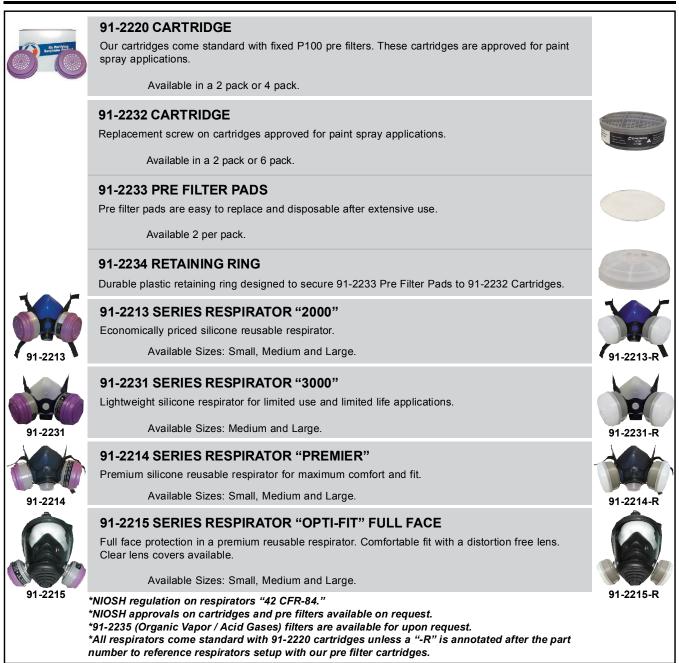

SISTANT F                        | LOOR COVERING                   |
| PART                                           |                                       |                                 |
| PART<br>NUMBER                                 | ROLL SIZE                             | UNIT OF MEASURE                 |
| PART<br>NUMBER<br>91-93                        | <b>ROLL SIZE</b><br>36" x 300'        | UNIT OF MEASURE<br>ROLL         |
| <b>PART</b><br><b>NUMBER</b><br>91-93<br>91-94 | ROLL SIZE<br>36" x 300'<br>48" x 300' | UNIT OF MEASURE<br>ROLL<br>ROLL |

#### DISPOSABLE PRESSURE POT LINERS

C.A. Technologies offers a full line of replacement liners for all Binks<sup>™</sup> and DeVilbiss<sup>™</sup> pressure pots. Please call for pricing and availability.

### SAFETY EQUIPMENT





### ACCESSORIES



91-2211 Willson N95 1/2 MASK Maximize comfort and protection with our SAF-T-FIT Plus disposable particulate respirators.



91-2101L/91-2101XL Spray Sock 91-2102

**Eye Protection Goggles** 91-2103



#### 91-2217 **Full Facepiece System**

Includes 1/3 H.P. pump, full facepiece, downtube, belt and 50' of airline hose with OBAC fittings installed.

#### 91-2218 **Full Hood System**

Includes 3/4 H.P. pump, hood, downtube, belt and 50' of airline hose with OBAC fittings installed.

## SPRAY TECHNIQUE

Proper handling of the gun is critical for results that will produce a professional finish. The gun should be held perpendicular to the surface being covered, and moved across the surface parallel. It is important to begin the stroke before the gun is triggered so as to no