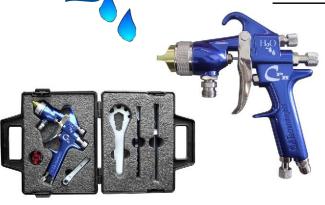

/4" fluid hose is also included.



C.A.T. P100G outfit is designed especially for glue applications. The Panther is Teflon coated for easy clean-up with stainless steel fluid passages. The 2.5 gallon tank is standard with stainless steel pick-up tube, rigid plastic liner and dual regulators. The outfit includes 25' 5/16" air hose and 25' 1/4" fluid hose. Optional 3/8" diameter fluid hose is available.



C.A.T. 1qt. pressure cup outfits are ideal for small jobs when easy clean-up is required. These outfits have two cup options, the 51-303R2 and the 51-303. The 51-303R2 has a regulator at the gun handle for up to 10 psi fluid pressure. This cup can be used with any of the pressure feed guns offered by C.A.T. The 51-303 cup is for C.A.T. guns with ported heads only.



# Waterborne Series



- Stainless Steel Fluid Passages
- Patented 12-point Atomization
- lncludes Three Needle and Nozzle Sizes
- Includes HVLP and Compliant Air Caps
- Available with 3M PPS or Aluminum Pressure Cup System

## H2O-CPR-GRAVITY



H20



- Stainless Steel Fluid Passages
- Patented 12-point Atomization
- Includes Three Needle and Nozzle Sizes
- Includes HVLP and Compliant Air Caps
- Available with 3M PPS or Aluminum Gravity Cup System

## H2O-Air Assist Airless

\*Please visit our website and click on the part number and price calculator for all H20 AAA outfit combinations.



The H<sub>2</sub>O AAA units help reduce the sheering of materials, eliminating many of the problems associated with spraying waterborne coatings. <u>Pump designation:</u> Bobcat Outfits - H2O-OB14-C5-12-XXX-F H2O-OB14-W5-