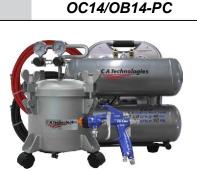

LON)
  - 14:1 RATIO STAINLESS STEEL PUMP







The Glaze TJR kit from C.A.T. is intended to give finishers the option of being able to spray their glaze on the surface. Great for shading or lay a bead of material with precision. The new glaze nozzle works without air and simply allows you to lay the smallest bead of material on your surface great for placing the glaze in raised door panels or special projects.



C.A.T. gun and tank outfits include the following options: Coated Steel, all stainless steel or stainless steel fitted, 2.5, 5- and 10-gallon tanks. Hand and air agitated tanks available. Outfits are standard with 25' 5/16" air hose and 25' 1/4" fluid hose. Your choice of of any C.A.T. pressure gun including HVLP and Conventional, Panther series for zinc or industrial coatings.



### GO SYSTEM OUTFITS

The GO portable compressor system is CAT's new on the go unit. This system contains a 2 HP compressor with 4.6 gallon twin tanks for a continuous supply of air, perfect for low CFM options out in the field. The compressor is engineered to reduce noise for a quieter work environment. Outfits are available with a variety of CAT spray gun options.



### 2 QT. CUP OUTFITS

Our 2qt. cup outfits are available with two different models, the 51-600 Bandit (shown above) and the 51-130 economy cup. The Bandit cup features our 360 degree clamp cover design with rigid cup liner. Both cup models are available with dual regulators. For specifications on the cups, see page 26. Both outfits include your choice of gun. 5' 5/16" air hose and 5' 1/4" fluid hose is also included.