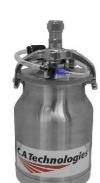

41 – Gun only. Air blast guns may be hand held or mounted on stand.

<u>70-266ss</u> – 1/2" 3-way manifold for all waterborne products.





## TANKS & CUPS



## PRESSURE CUPS





1 QT. PRESSURE CUP with regulator 51-303-R2

1QT. PRESSURE CUP (SS) with regulator 51-303SS-R2

### PRESSURE CUP with REGULATOR

The 51-303-R2, 1qt. pressure cup and regulator is perfect for small painting jobs that require precise fluid control. The cup is available in an aluminum or stainless steel version and has a one way check valve to prevent fluid from traveling back up into the gun or regulator. This cup comes with a by-pass regulator for accurate control of cup pressure. 10 psi maximum.

51-303-R2 Check Valve Assembly: 51-324 Gasket: 51-334

51-303SS-R2 Check Valve Assembly: 51-324SS Gasket: 51-334SS



1 QT. PRESSURE ASSIST CUP 51-303

1 QT. PRESSURE ASSIST CUP (SS) 51-303SS

The Bandit from C.A.T. is by far the best 2qt. in the industry and at the right price. The band clamp offers 360 degrees of sealing pressure with the turn of one knob, no threads to stick and no multiple lid knobs to turn. Comes with a rigid liner for quick color change and cleaning. The underside of the lid, fittings and fluid tube are all 300 series stainless steel and include a splash guard so you don't have to worry about water-borne materials or corrosion. The wide lid opening makes filling and refilling a snap. The Bandit offers all the features you need in a 2qt. Also available with an air driven rotary agitator that includes a stainless shaft and propeller.



Agitated Bandit 2qt. - 51-600A

### 1 QT. PRES