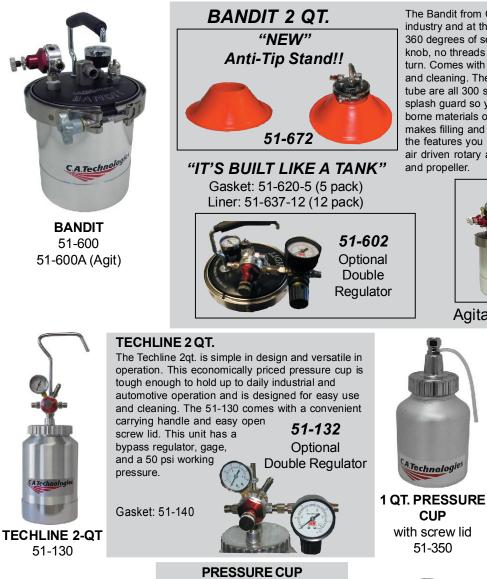

5 gal SS 51-854 - 5 gal SS with Air Agit 51-882 - 12.5 gal SS 51-884 - 12.5 gal SS with Air Agit

The H2O-CPR-G gravity feed spray guns may be ordered with the standard 1qt. aluminum cup or the 1qt. 3M PPS disposable cup system.

H2O-CPR pressure guns may also be fitted with our <u>51-600</u> 2qt. <u>51-600A</u> 2qt. with air agit.

H2O Air Blast Quick Dryer: Speeds drying time of waterborne coatings while reducing micro bubbles.

54-540 Outfit – includes two air blast guns, adjustable stand (height to 84", width to 34"). Variable air flow control with low CFM consumption (11.5 at 50 psi) and high CFM output.

54-541 – Gun only. Air blast guns may be hand held or mounted on stand.

<u>70-266ss</u> – 1/2" 3-way manifold for all waterborne products.





## TANKS & CUPS



## PRESSURE CUPS





1 QT. PRESSURE CUP with regulator 51-303-R2

1QT. PRESSURE CUP (SS) with regulator 51-303SS-R2

### PRESSURE CUP with REGULATOR

The 51-303-R2, 1qt. pressure cup and regulator is perfect for small painting jobs that require precise fluid control. The cup is available in an aluminum or stainless steel version and has a one way check valve to prevent fluid from traveling back up into the gun or regulator. This cup comes with a by-pass regulator for accurate control of cup pressure. 10 psi maximum.

51-303-R2 Check Valve Assembly: 51-324 Gasket: 51-334

51-303SS-R2 Check Valve Assembly: 51-324SS Gasket: 51-334SS



1 QT. PRESSURE ASSIST CUP 51-303

1 QT. PRESSURE ASSIST CUP (SS) 51-303SS

The Bandit from C.A.T. is by far the best 2qt. in the industry and at the right price. The band clamp