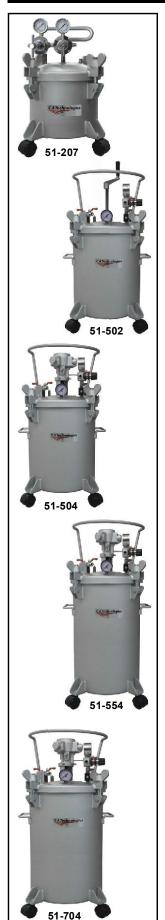

llon drum packages. The 5 gallon pail and 55 gallon drum configurations are offered with or without air agitation.

Flow Rate Adjustable 0-12 gpm (45 lpm)

Port Size: Inlet & Outlet Air Inlet Air Exhaust

1/2" NPT 1/4" NPT 1/4" NPT Suction Lift

20' (6.09m) Wet

Max. Particle Diameter

0625" (1.6mm)

### **PUMP ACCESSORIES**



## PRESSURE TANKS





51-203

51-204

51-207

51-211

51-213

51-214

Standard

Tank Inside Dimensions

Diameter = 101/2"

Depth =  $8\frac{3}{4}$ "

51-202

51-214

1

2

2

1

1

2

Air

Air

None

None

Air

Air

Gasket 51-220

feet.

2.5 Gallon Tank Liners 51-261-12 (12 pack) / 51-261-60 (60 pack)

The 2.5 gallon non ASME tank from

C.A.T. is constructed of heavy gage

maneuverability or optional stationary

steel. The tank has wheels for

## PRESSURE TANKS





| 5 Gallon                          |        |                                            |          |
|-----------------------------------|--------|--------------------------------------------|----------|
| TANKS                             | PART # | REGULATORS                                 | AGITATOR |
|                                   | 51-501 | 1                                          | Hand     |
|                                   | 51-502 | 2                                          | Hand     |
| Standard                          | 51-503 | 1                                          | Air      |
| Stanuaru                          | 51-504 | 2                                          | Air      |
|                                   | 51-507 | 1