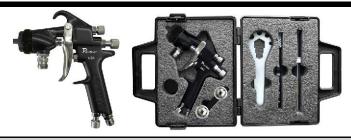

DLE / NOZZLE SETUPS, STANDARD AIR CAP, SMALL PPS CUP, 3 LIDS / LINERS, TOOLS, CASE                                                                                                 |
| TJR GLAZE         TJR-GLAZE         TJR, 12 NEEDLE / NOZZLE, ROUND & GLAZE NOZZLE SETUPS, STANDARD AIR CAP, SMALL PPS<br>CUP, 3 LIDS / LINERS, TOOLS, CASE |

## **Panther Z-Pack**

P200Z, 2.2 MM DELRIN & 17-4PH STAINLESS STEEL FLUID INSERT NOZZLE / NEEDLE SETUP, 18

MM DELRIN NOZZLE / NEEDLE SETUP, 22-2064T AIR CAP, TOOLS, CASE

17

www.spraycat.com

The Z-Pack comes in a durable plastic case containing a Panther 200Z spray gun designed for zinc rich and high corrosive materials, three different needle and nozzle sizes along with other accessories to make this the most valuable spray gun kit in the industry.



Panther Z-Pack

CP-ZPACK



AIR ASSIST AIRLESS \*Please visit www.spraycat.com for our C14/B14



## AIR ASSIST AIRLESS



### BOBCAT AAA



### COUGAR AAA













### **BOBCAT Air Assist Airless**

C.A. Technologies introduces the latest addition to the C.A.T. gun line - the BOBCAT Air Assist Airless gun designed for production wood and metal finishing. Features include lightweight design, stainless steel fluid passages and an integrated fluid filter. The handle is ergonomically designed to reduce fatigue and fit comfortably in any size hand. The trigger pull has been designed to be ultra light resulting in less muscle strain and operator fatigue. An innovative trigger safety has also been integrated into the gun to provide optimum safety. The BOBCAT's superior atomization is achie