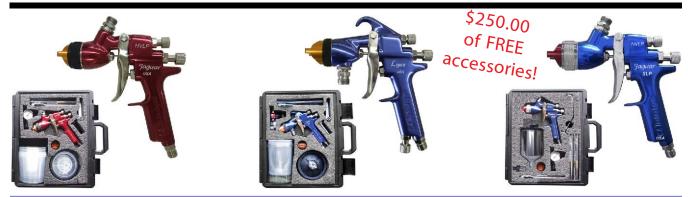

|
|                                                             | Gravity                                                                                                |                                                                                                                                                                                                      |



## **CAT Packs**

The CAT Pack comes in a durable plastic case which includes three different needle and nozzle sizes for spraying a wide range of materials along with other accessories to make this the most valuable spray gun kit in the industry.



|                | CAT Pack v                                        | vith Aluminum Gravity Cup                                                                                                                                                                                                                                                                            |
|----------------|---------------------------------------------------|------------------------------------------------------------------------------------------------------------------------------------------------------------------------------------------------------------------------------------------------------------------------------------------------------|
|                | CP-J300C-A