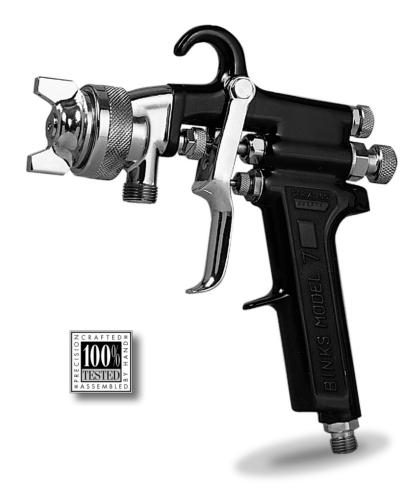

# Model 7 Spray Gun

### Model 7

The Model 7 spray gun is used for all production spraying, but is recommended primarily for siphon use with the Binks 81-810 1 quart Drip-Proof cup.

Drop forged aluminum body. Large air passages. Plated drop forged brass head. Adjustable floating fluid needle valve. Stainless steel air valve cartridge. Controls at back of gun. Adjustable spray pattern.

## Technical Specifications:

Body:Drop-forged anodized<br/>aluminumWeight:28 Oz.Air Inlet:1/4" NPS (M)Fluid Inlet:3/8" NPS (M)Feed Type:Pressure/Siphon<br/>FeedPart Sheet:77-1153Gun Repair Kit: 6-188